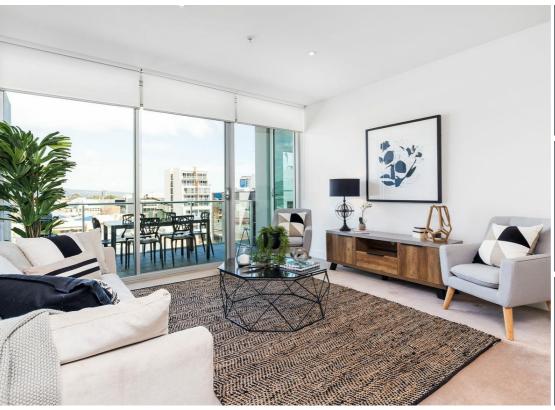

## APARTMENT SUPERB INNER CITY LIVING & LIFESTYLE

Located in Adelaide's east end, in the Domain apartments on Grenfell, is this fabulous two bedroom apartment that offers the best of Adelaide's inner city lifestyle. This sought after CBD location is a short walk from the east side's dining, shopping and entertainment hub. The apartment complex includes for the residents use, a fully equip gymnasium, steam room, spa and lap pool. Along with a business centre and temperature control wine storage area. The living/entertainment area is open plan with plenty of natural light entering through the floor to ceiling windows, and consists of a galley style kitchen with stainless steel appliances including dishwasher and gas cook top, along with plenty of bench and cupboard space. Next to the kitchen is the living and dining area which leads onto you own private balcony. A great place to eat, sit and relax while taking in great views of the city and Adelaide hills.

The apartment's has two good size bedrooms, with the main bedroom having a walk-in robe and floor to ceiling windows, the second bedroom has a built-in robe. The bathroom is white and bright and includes a single vanity, generous shower, mirrored cabinets and plenty of storage space.