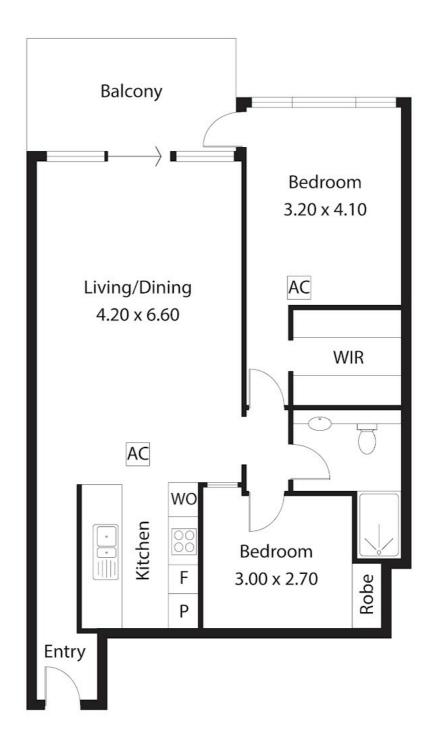

## 2 BED | 1 BATH | 1 CAR

PRICE:

\$490,000 to \$520,000

**OPEN FOR INSPECTION:** 

N/A

Jon Downs 0412977914 jondowns@atrealty.com.au www.atrealty.com.au RLA: 269823

Disclaimer: Please note this floor plan is for marketing purposes and is to be used as a guide only. All dimensions are estimates only and may not be exact measurements.

Balcony:

9.87SQ.M

TOTAL: Jon Downs 0412977914

85.99SQ.M

This drawing is for illustration purposes only. All measurements are internal and approximate. Details intended to be relied upon should be independently verified.