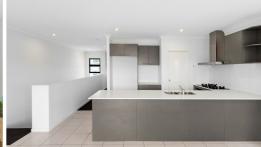

The kitchen has been thoughtfully planned with style and functionality in mind, to make meal-times a social and enjoyable event. The large kitchen counter is positioned to make the most of the balcony views, and is complimented by a walk-in pantry, gas stovetop with canopy rangehood, stainless steel oven and dishwasher. With plenty of bench space to prepare mouth-watering main courses (including a separate breakfast nook to tastefully display your favourite appliances), entertaining will feel effortlessly intuitive.