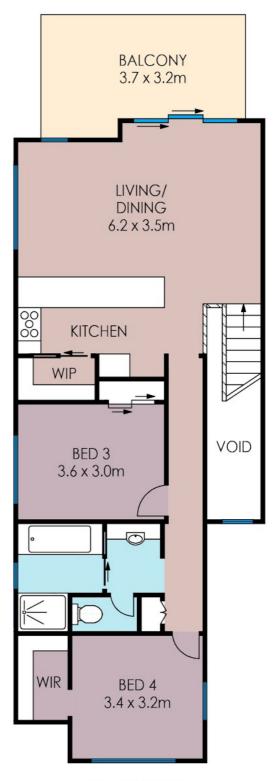

Split between two levels, this low maintenance, modern home has plenty of space to accommodate a growing family. Upstairs, the open plan living and dining area opens onto the upper balcony overlooking the luscious Barny Moy Reserve. The airy and welcoming atmosphere of this property is highlighted by an abundance of natural light, with air-conditioning and ceiling fans ensuring you stay cool and comfortable all summer long!

The kitchen has been thoughtfully planned with style and functionality in mind, to make meal-times a social and enjoyable event. The large kitchen counter is positioned to make the most of the balcony views, and is complimented by a walk-in pantry, gas stovetop with canopy rangehood, stainless steel oven and dishwasher. With plenty of bench space to prepare mouth-watering main courses (including a separate breakfast nook to tastefully display your favourite appliances), entertaining will feel effortlessly intuitive.

PRICE: Submit Offers

OPEN FOR INSPECTION: N/A

Greg Pratt 0413 624 308 greg@coastaledgerealestate.com.au

**LOWER LEVEL** 

**UPPER LEVEL** 