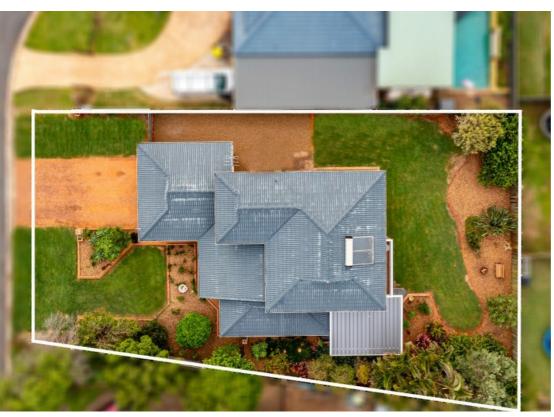

## HUGE FAMILY HOME ON LARGE BLOCK

This amazing family residence has everything that your heart could desire. Situated in an elevated position, on a 874m2 block in the sought after suburb of Birkdale with huge side access.

## 4 BED | 3 BATH | 2 CAR

PRICE: \$960,000

OPEN FOR INSPECTION:

N/A

Glen Stevens 0417070693 glen@creamproperty.com.au

13 Manly Street, Birkdale 4159
TOTAL APPROX. FLOOR AREA 245 SQM
Whilst every attempt has been made to ensure the accuracy of the floor plan contained here, meas
windows, comes and any other titems are approximate and no responsibility is taken for any error, or
This plan is for illustrative purposes only and should be used as such by any prospective purchaser.