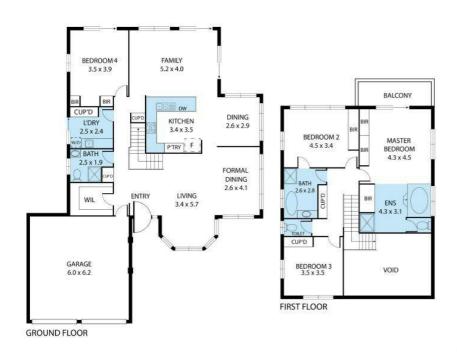

Your new home is destined to impress with an excellent floor plan over two spacious levels. The quality and functional design of this home must be seen to be appreciated.

Enjoy the AMAZING sunsets on a clear summer night around the open firepit! THERE'S nothing better than feeling the warmth of fire reach your face as you sit back and enjoy a glass of red and SMELL the roast cooking!

This extremely well-appointed home features:

- Open plan, numerous separate living areas
- · Low maintenance commercial vinyl planks
- Gourmet elegant kitchen with oversized gas cook top & oven, excellent storage, stone benchtops and double fridge space
- Extensive outdoor covered entertaining area, freshly tiled
- Huge Back Yard with Large Side Access Plenty of room for the caravan
- King Sized Master suite with spacious bedroom, Spa ensuite, his and hers robes
- Balcony upstairs takes in the full advantage of this property's extraordinary suburban views
  2 Additional well-appointed bedrooms upstairs all with built in robes with 1 Bedroom with two-way access to main bathroom
- Newly renovated stylish main bathroom, deluge shower, well positioned to service the bedrooms and featuring a free-standing bath
- Modern newly renovated full bathroom downstairs
- 4th Bedroom downstairs perfect for guests or repurposed for a double home office
- Stylish laundry with plenty of storage

## 4 BED | 3 BATH | 2 CAR

PRICE: \$960,000

OPEN FOR INSPECTION:

N/A

Glen Stevens 0417070693 glen@creamproperty.com.au

13 Manly Street, Birkdale 4159
TOTAL APPROX. FLOOR AREA 245 SQM
Whilst every attempt has been made to ensure the accuracy of the floor plan contained here, meas
windows, comes and any other titems are approximate and no responsibility is taken for any error, or
This plan is for illustrative purposes only and should be used as such by any prospective purchaser.

Disclaimer: Please note this floor plan is for marketing purposes and is to be used as a guide only. All dimensions are estimates only and may not be exact measurements.