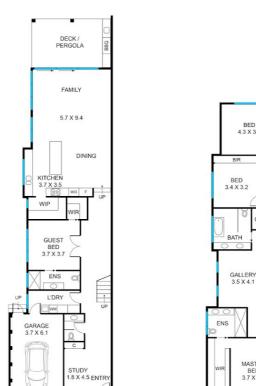

### 4 BED | 3 BATH | 2 CAR

PRICE:

\$1,500,000 - \$1,650,000

OPEN FOR INSPECTION: N/A

Viet Ha 0406246384 viet@vietha.com.au vietha.com.au

2 Fraser Street, Bentleigh East

Disclaimer: This floorplan is for illustration purposes only and no warranty is given to its accuracy. Purchasers are advised to carry out their investigations.

Disclaimer: Please note this floor plan is for marketing purposes and is to be used as a guide only. All dimensions are estimates only and may not be exact measurements.