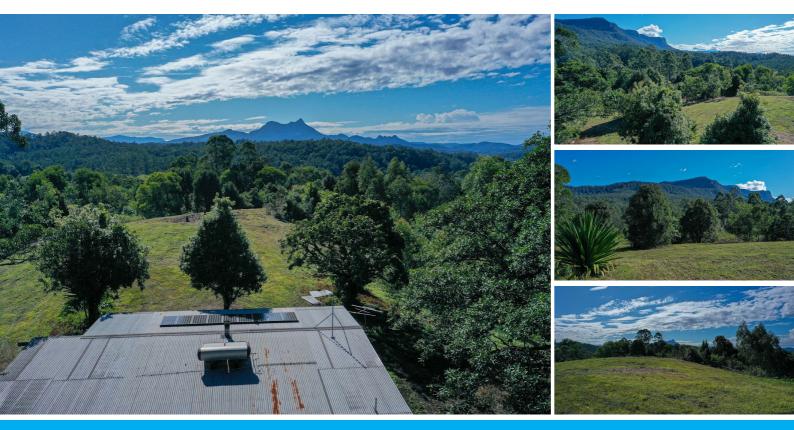

## BUSHBLOCK BEAUTY WITH BREATHTAKING VIEWS

Nimbin's local award-winning agent, Uri Ross, proudly presents 76 Coalmine Road, Mount Burrell. Set on a huge (approx.) 259-acre parcel of land with some of the most breathtaking views money can buy. This property is situated on a dead-end road, offering vast amounts of privacy & water security. Its western boundary meets Mebbin National Park, and the Tweed River runs through the entrance of the lot. However, it is more like a stream at this stage as its position is very much at the top of the catchment.

Two large, beautiful Figtree's compliment the flat building site on top of a knoll, which has a breathtaking vista, views of the Border Ranges, Springbrook, Sphinx Rock & right in the middle, Mount Warning.