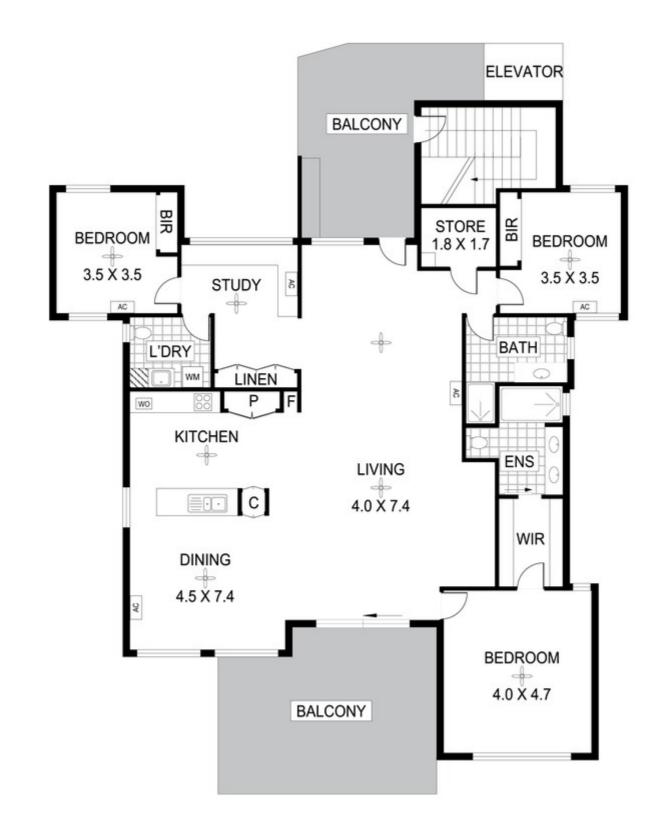

Floor to ceiling glass doors right across the entry to this stunning residence which boasts a lightfilled ambience and grand proportions throughout.

The generously proportioned living and dining area provides for a dedicated dining area adjoining the elegant galley style kitchen which boasts quality fixtures and fittings and light coloured stone benchtops. There is also a built-in coffee machine built-in microwave, wall oven and overhead range hood.

The master bedroom is extra spacious and has a large walk-through wardrobe and luxuriously appointed ensuite bathroom with double basins and shower recess. It is located away from the other two bedrooms which are serviced by the stylish main bathroom.

### 3 BED | 2 BATH | 2 CAR

PRICE: OVER \$1.1m

OPEN FOR INSPECTION: N/A

Nicole Wheeler 0417508800 nicolewheeler@atrealty.com.au www.atrealty.com.au

Disclaimer: Please note this floor plan is for marketing purposes and is to be used as a guide only. All dimensions are estimates only and may not be exact measurements.