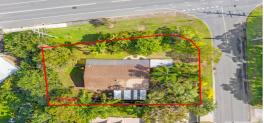

## **RENOVATE AND REAP THE REWARDS!!**

It is with great pleasure that we present another property in the heart of Mudgeeraba, 66 Old Coach Rd. No doubt it will appeal to first home buyers, young families looking to move into the area, couples and also investors. Ready to renovate and put your personal stamp on, this fabulous property is situated on a corner block with gorgeous Hinterland views. There is plenty of room to extend, put in a pool, shed or double garage.

PRICE: \$650,000

**OPEN FOR INSPECTION:** 

N/A

Property Features include:

- \*Three bedrooms with built in's
- \*One bathroom
- \*Open plan living with sliding doors
- \*Fully tiled
- \*Under covered entertaining area
- \*735m2 corner block
- \*Fully fenced yard
- \*Single carport
- \*Solid brick and tile home
- \*Building and Pest report available to view