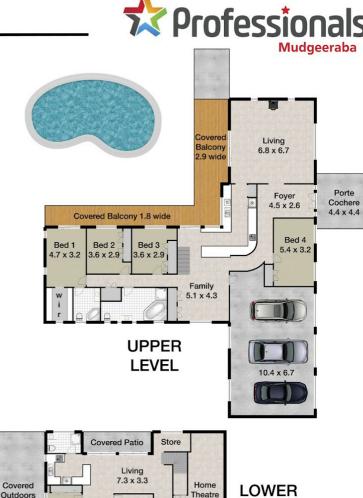

Three good sized bedrooms plus office rest away from the social spaces, while tucked away on the lower level, a versatile fourth and fifth bedroom with kitchenette, living/games room and media room; a hidden treasure!

9.0 x 2.8

Bed 6

**LEVEL** 

## Sandra Liebenberg // 0437081639

9.2 x 4.1

Bed 5