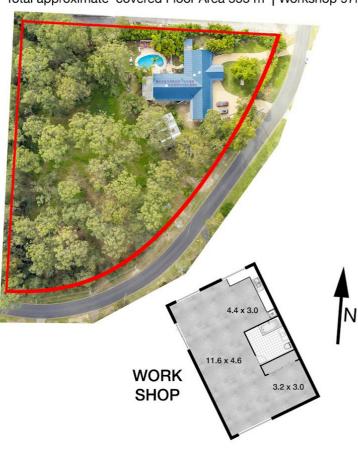

Three good sized bedrooms plus office rest away from the social spaces, while tucked away on the lower level, a versatile fourth and fifth bedroom with kitchenette, living/games room and media room; a hidden treasure!

#### Features:

- . High featured ceilings with exposed trusses
- . Porte Cochere entrance with circular driveway

Sandra Liebenberg // 0437081639

sandra@slpropertiesgc.com.au // www.slpropertiesgc.com.au