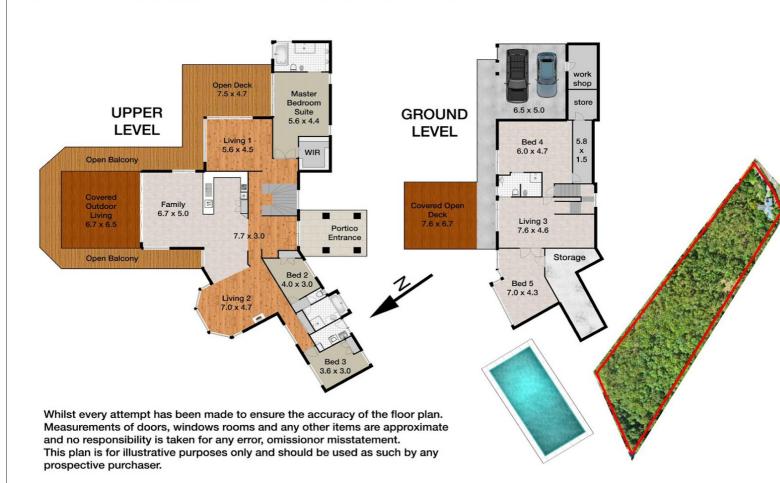

## FOR SALE 5 ☐ | 3 쓴 | 4 亩 241 THE PANORAMA, TALLAI, QLD, 4213

Land 51290m<sup>2</sup> | Garage 2 cars |Bedroom 5 | Bathrooms 3 | Living 4 Total approximate covered Floor Area 533m<sup>2</sup>