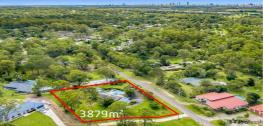

Situated on a huge 3,879m2 block, there is plenty of room for the whole family including the extended family as the property boasts a complete self contained granny flat with living, dining, kitchen and separate ensuite.