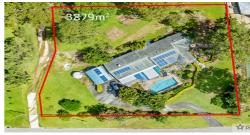

Situated on a huge 3,879m2 block, there is plenty of room for the whole family including the extended family as the property boasts a complete self contained granny flat with living, dining, kitchen and separate ensuite.

Property Features Main House Four bedrooms Two ensuited Separate study in Master bedroom Three bathrooms Two separate living areas Centrally located chef's kitchen with gas cooking, stone bench tops and plenty of storage Solar power with 26 panels solar panels Huge under covered alfresco area In ground swimming pool