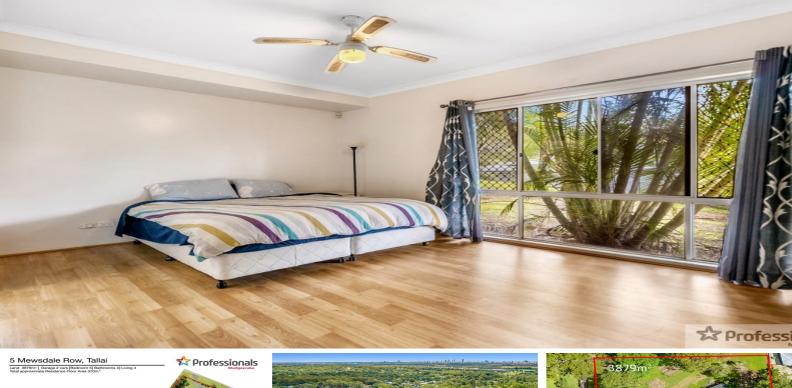

The main house includes two separate living areas, huge central chef's kitchen with stone benches, plenty of storage and gas cooking. Boasting a huge undercover alfresco area and gated entry, this property ticks all the boxes.

Property Features Main House Four bedrooms Two ensuited Separate study in Master bedroom Three bathrooms Two separate living areas Centrally located chef's kitchen with gas cooking, stone bench tops and plenty of storage Solar power with 26 panels solar panels Huge under covered alfresco area In ground swimming pool