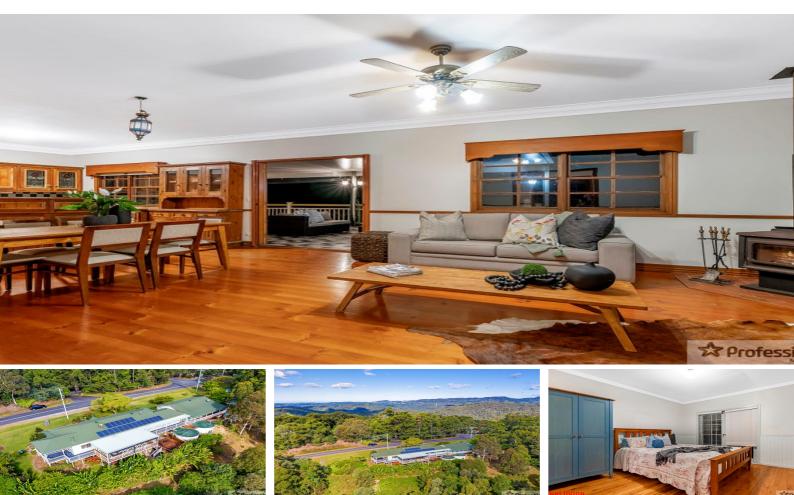

## **DUAL LIVING QUEENSLANDER WITH AWE-INSPIRING VIEWS**

This timeless Queenslander residence delivers all the charm, elegance expected of a period home and the street presence is just the beginning - step inside and be impressed with the floor plan, generous bedrooms, high ceilings, large entertaining decks, and awe-inspiring views.

Rich in graceful and ornate period features, this outstanding separate Dual living Queenslander with 6 bedrooms plus art studio in original condition boasts captivating unobstructed panoramic views and crafted to stand the test of time.

Designed to ensure natural light and breezes with over 480m2 of internal living space provides an idyllic and unique family lifestyle featuring a collection of French doors throughout, allowing cross ventilation and easy access to large deck with ornate lamp posts as a focal point to relax and entertain

Why you will love this timeless Queenslander, see below the key features:

- . Embraced by manicured lawns and panoramic views
- . Positioned on approx. 3.05 Ha, space for a pool (STCA)
- . Impressive entry, spacious living rooms, including reception room/office
- . French doors opening onto covered verandahs offering grace from a bygone era