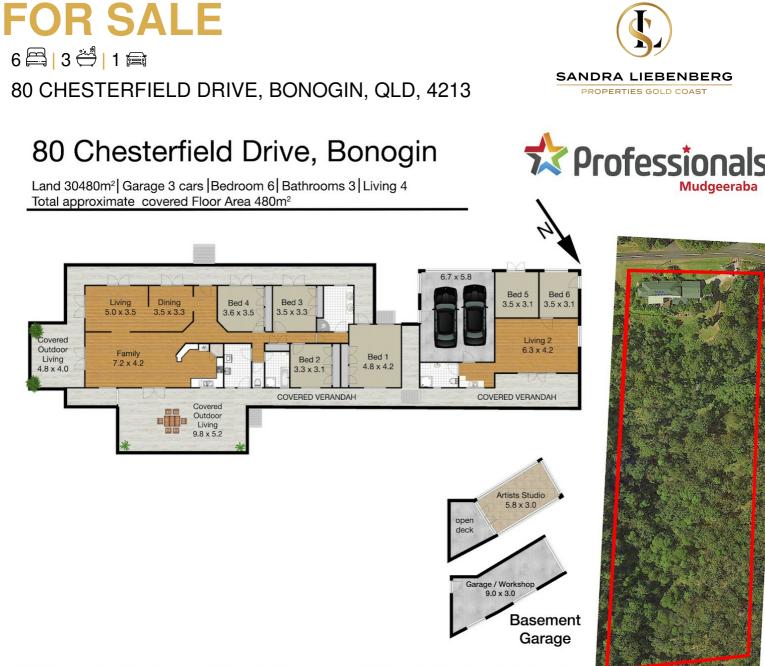

## FOR SALE 6 음 | 3 쓴 | 1 📾 80 CHESTERFIELD DRIVE, BONOGIN, QLD, 4213

## Sandra Liebenberg // 0437081639

sandra@slpropertiesgc.com.au // www.slpropertiesgc.com.au

PRICE: \$1,200,000

OPEN FOR INSPECTION: N/A

Whilst every attempt has been made to ensure the accuracy of the floor plan. Measurements of doors, windows rooms and any other items are approximate and no responsibility is taken for any error, omission or misstatement. This plan is for illustrative purposes only and should be used as such by any prospective purchaser.