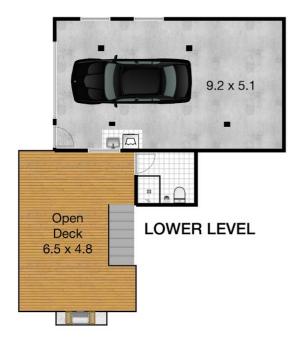

## 21 Mabel Avenue, Southport

Land 564m<sup>2</sup> | Garage 1 car | Bedroom 3 | Bathrooms 2 | Living 1 Approximate Upper Floor Area 130m<sup>2</sup> - Lower Floor Area 50m<sup>2</sup> **Total Approximate Floor Area 180m<sup>2</sup>** 

Whilst every attempt has been made to ensure the accuracy of the floor plan. Measurements of doors, windows rooms and any other items are approximate and no responsibility is taken for any error, omission or misstatement. This plan is for illustrative purposes only and should be used as such by any prospective purchaser.