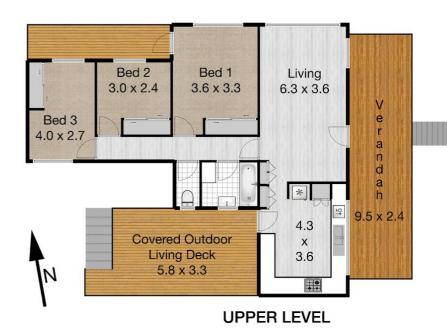

## 21 Mabel Avenue, Southport

Land 564m<sup>2</sup> | Garage 1 car | Bedroom 3 | Bathrooms 2 | Living 1 Approximate Upper Floor Area 130m<sup>2</sup> - Lower Floor Area 50m<sup>2</sup> **Total Approximate Floor Area 180m<sup>2</sup>** 

Whilst every attempt has been made to ensure the accuracy of the floor plan. Measurements of doors, windows rooms and any other items are approximate and no responsibility is taken for any error, omission or misstatement. This plan is for illustrative purposes only and should be used as such by any prospective purchaser.