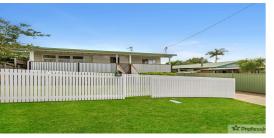

PRICE: \$700,000

N/A

OPEN FOR INSPECTION:

Property Features:

- \* Centrally located kitchen with gas cooking, stone bench tops and lots of storage
- \* 3 Bedrooms
- \* 2 bathrooms (one brand new)
- \* Massive under house storage/ rumpus room
- \* Near new colourbond roof and guttering
- \* Near new wiring, insulation and new ceilings
- \* Pizza oven with built in BBQ
- \* Vege garden with citrus trees
- \* Ducted air conditioning/heating
- \* Freshly painted throughout
- \* Separate laundry
- \* Polished timber floorboards
- \* Undercover entertaining deck
- \* Room for a pool