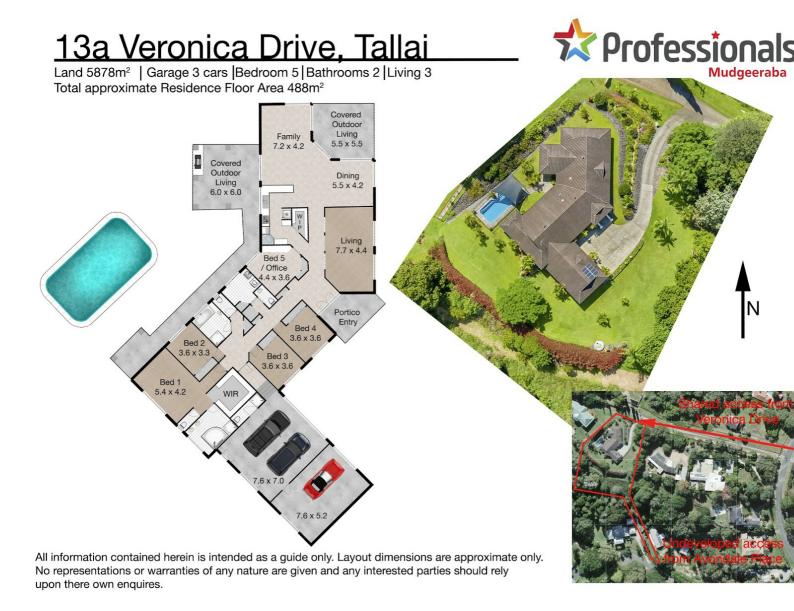

### ENTRY ONLY AS - 13A VERONICA DRIVE TALLAI

Immaculately presented and peacefully spanning its approx 5878m2 and ideally positioned to capture a glimpse of the Gold Coast Skyline, this stunning full-brick single level home delivers quiet comfort and entertaining with neutral interiors and low maintenance landscaped gardens with in-ground pool

Nested in one of Tallai's most desirable pockets, this immaculately presented 5 bedrooms, 3 bathroom family home is located within minutes to local schools, shopping centre and all amenities.

Once you enter; you will find the generous floor plan carefully designed where the focus is on a functional layout and quality inclusions that flows through the two living spaces before connecting with the central kitchen with rear and front alfresco dining.

#### Extra features:

- . Generously proportioned home of approx 5878m2 land and approx floor plan of 488m2
- . Single level floor-plan offers an abundance of natural light and Gold Coast Views
- . Delivering a sense of quiet seclusion and perfect retreat for family and friends