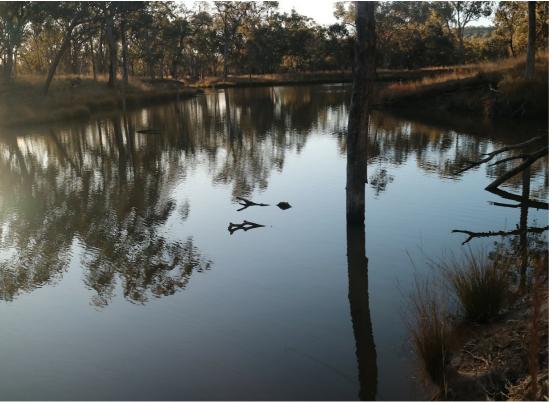

#### "WILLOWROO" INVERELL 2360

- 905ha granite soiled country located 30 km south Inverell
- Runs from flat open country through to light and heavily timbered ridges.
- Timbered with yellow box, stringy, apple box, iron bark and some pine
- Well watered by numerous dams and Sandy Creek
- Estimated 100 cows or 2000 dse
- Improvements Include 4 brm home, timber cattle yards, shearing shed and outbuildings.