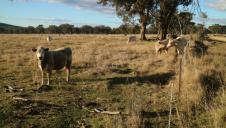

#### "WILLOWROO" INVERELL 2360

- 905ha granite soiled country located 30 km south Inverell
- Runs from flat open country through to light and heavily timbered ridges.
- Timbered with yellow box, stringy, apple box, iron bark and some pine
- Well watered by numerous dams and Sandy Creek
- Estimated 100 cows or 2000 dse
- Improvements Include 4 brm home, timber cattle yards, shearing shed and outbuildings.