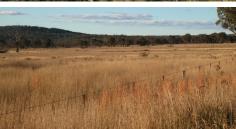

#### "WILLOWROO" INVERELL 2360

- 905ha granite soiled country located 30 km south Inverell
- Runs from flat open country through to light and heavily timbered ridges.
- Timbered with yellow box, stringy, apple box, iron bark and some pine
- Well watered by numerous dams and Sandy Creek
- Estimated 100 cows or 2000 dse
- Improvements Include 4 brm home, timber cattle yards, shearing shed and outbuildings.