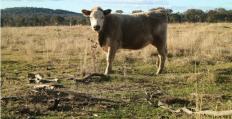

#### "WILLOWROO" INVERELL 2360

- 905ha granite soiled country located 30 km south Inverell
- Runs from flat open country through to light and heavily timbered ridges.
- Timbered with yellow box, stringy, apple box, iron bark and some pine
- Well watered by numerous dams and Sandy Creek
- Estimated 100 cows or 2000 dse
- Improvements Include 4 brm home, timber cattle yards, shearing shed and outbuildings.