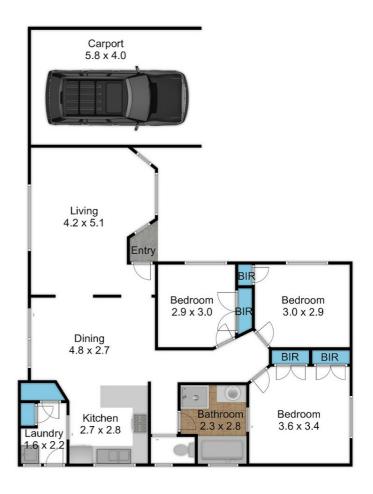

### GREAT OPPORTUNITY ON APPROX. 786M2, IN LEAFY HAYES DRIVE WARRAGUL

Impressively stylish, both modern & functionally, this beautifully appointed sophisticated home encapsulates the absolute perfection of investment, first home or downsize. This 3 bedroom all with BIR and are serviced by the main bathroom.

Excellently positioned, being a premium destination for Warragul most convenient location offering superior lifestyle right at your doorstep. Close to CBD, Fwy, Hospital, parklands and local schools.

Embracing natural sunlight, timber look flooring to living areas, carpet to bedrooms and gas heating. The kitchen with ample cupboard space, open plan meals, gracefully connects to the main living and seamlessly opens to the back yard, perfect for entertaining & dining. Features that compliments this beautiful home include- carport, private rear access, NBN connectivity and secure 3 bay shed.

#### 3 BED | 1 BATH | 2 CAR

PRICE: \$590,000 - \$615,000

OPEN FOR INSPECTION: N/A

Melissa Ahearn 0409183763 mahearn@atrealty.com.au atrealtypropertysalesgippsland.com.au

Disclaimer: Please note this floor plan is for marketing purposes and is to be used as a guide only. All dimensions are estimates only and may not be exact measurements.