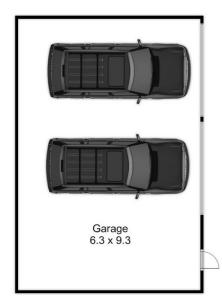

Excellently positioned, being a premium destination for Warragul most convenient location offering superior lifestyle right at your doorstep. Close to CBD, Fwy, Hospital, parklands and local schools.

Embracing natural sunlight, timber look flooring to living areas, carpet to bedrooms and gas heating. The kitchen with ample cupboard space, open plan meals, gracefully connects to the main living and seamlessly opens to the back yard, perfect for entertaining & dining. Features that compliments this beautiful home include- carport, private rear access, NBN connectivity and secure 3 bay shed.

#### 3 BED | 1 BATH | 2 CAR

PRICE: \$590,000 - \$615,000

OPEN FOR INSPECTION: N/A

Melissa Ahearn 0409183763 mahearn@atrealty.com.au atrealtypropertysalesgippsland.com.au

Disclaimer: Please note this floor plan is for marketing purposes and is to be used as a guide only. All dimensions are estimates only and may not be exact measurements.