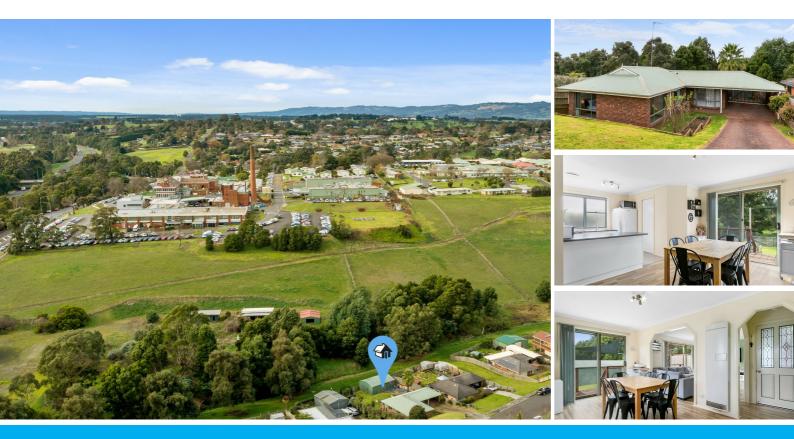

### 17 HAYES DRIVE WARRAGUL

### GREAT OPPORTUNITY ON APPROX. 786M2, IN LEAFY HAYES DRIVE WARRAGUL

Impressively stylish, both modern & functionally, this beautifully appointed sophisticated home encapsulates the absolute perfection of investment, first home or downsize. This 3 bedroom all with BIR and are serviced by the main bathroom.

Excellently positioned, being a premium destination for Warragul most convenient location offering superior lifestyle right at your doorstep. Close to CBD, Fwy, Hospital, parklands and local schools.

Embracing natural sunlight, timber look flooring to living areas, carpet to bedrooms and gas heating. The kitchen with ample cupboard space, open plan meals, gracefully connects to the main living and seamlessly opens to the back yard, perfect for entertaining & dining. Features that compliments this beautiful home include- carport, private rear access, NBN connectivity and secure 3 bay shed.

#### 3 BED | 1 BATH | 2 CAR

PRICE: \$590,000 - \$615,000

OPEN FOR INSPECTION: N/A

Melissa Ahearn 0409183763 mahearn@atrealty.com.au atrealtypropertysalesgippsland.com.au

Disclaimer: Please note this floor plan is for marketing purposes and is to be used as a guide only. All dimensions are estimates only and may not be exact measurements.