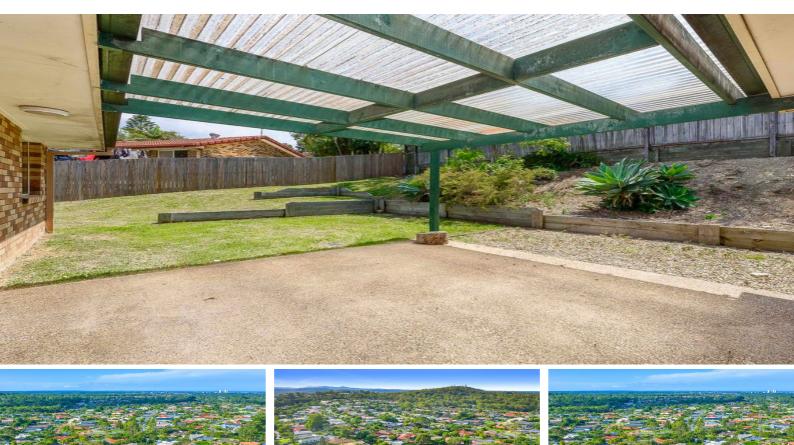

## FOR SALE 4 ⊟ | 2 ⊖ | 2 ⊜ 6 SUTTON COURT, PARKWOOD, QLD, 4214

VIEWINGS BY PRIVATE INSPECTION ONLY - PLEASE REGISTER WITH THE AGENT

Conveniently located in the heart of Parkwood, this full brick, four-bedroom home offers more than the eye can see, with spacious low maintenance living, four generously sized bedrooms with builtins, (main bedroom with en-suite) and family central kitchen which seamlessly flows out to a sunny patio and low maintenance back yard.

Offering excellent investment potential with superior tenants or make it your own !

Features:

- Four bedrooms all with ceiling fans and built in robes
- Master bedroom with walk through robe and ensuite
- Open plan living, dining and kitchen
- Gallery kitchen with ample benches and breakfast bar
- Central main bathroom
- Entertainer's alfresco with fullv fenced. low maintenance vard