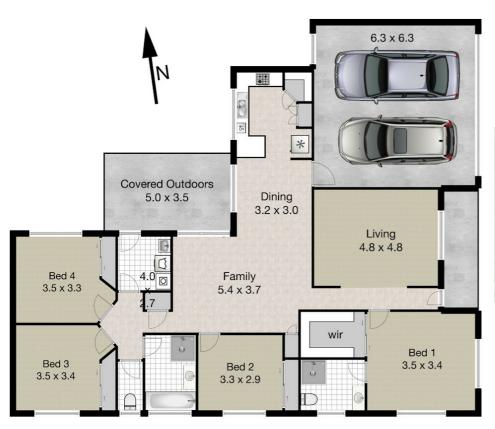

## 8 Rathbone Court, Mudgeeraba

Land 600m<sup>2</sup> | Garage 2 cars | Bedroom 4 | Bathrooms 2 | Living 2 Total approximate covered Floor Area 195m<sup>2</sup>

Whilst every attempt has been made to ensure the accuracy of the floor plan. Measurements of doors, windows rooms and any other items are approximate and no responsibility is taken for any error, omission or misstatement. This plan is for illustrative purposes only and should be used as such by any prospective purchaser.