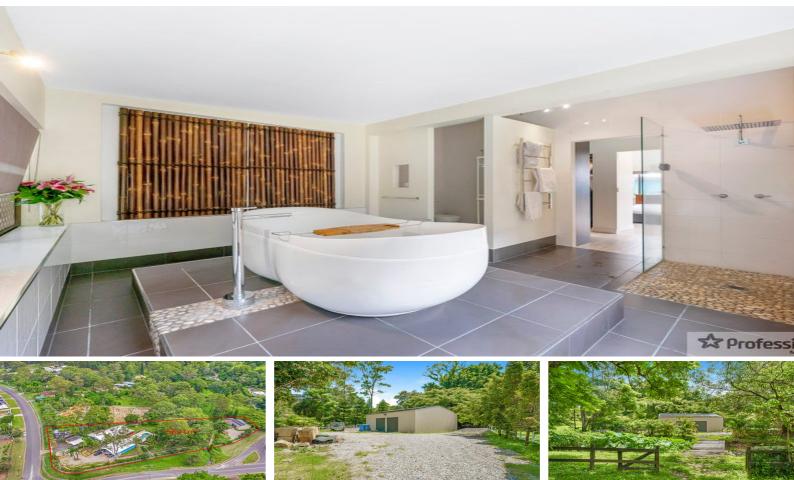

## **TALLAI FAMILY HOME WITH DUAL LIVING + 2 SHEDS**

Set on 5541m2 on an elevated corner location, this dual living with separate office, two sheds and in-ground pool showcases fully fenced established gardens defined by dual entrances and summer creek with easy access allowing additional lifestyle conveniences

The main home with high ceilings, sleek chef's kitchen and walk-in pantry is generous in proportions but retains a cosy charm throughout and leads to the all-seasons entertainer's terrace overlooking in-ground pool with sandstone surround. The family/media room is a great breakout zone for watching TV or relaxing as a family plus 3 extra bedrooms and a master suite makes a bold statement that will welcome you into a truly fantastic family home.

Features:

Main home:-

- . 4 spacious bedrooms, 3 bathrooms, pitched ceiling A/cond living/dining area
- . 2 bedrooms with ensuites, main with walk in robe and stunning bathroom
- . 2 pac kitchen with stone benches, gas cooktop & large walk-in pantry
- . Flvover covered deck overlooks tropical pool with sandstone surround