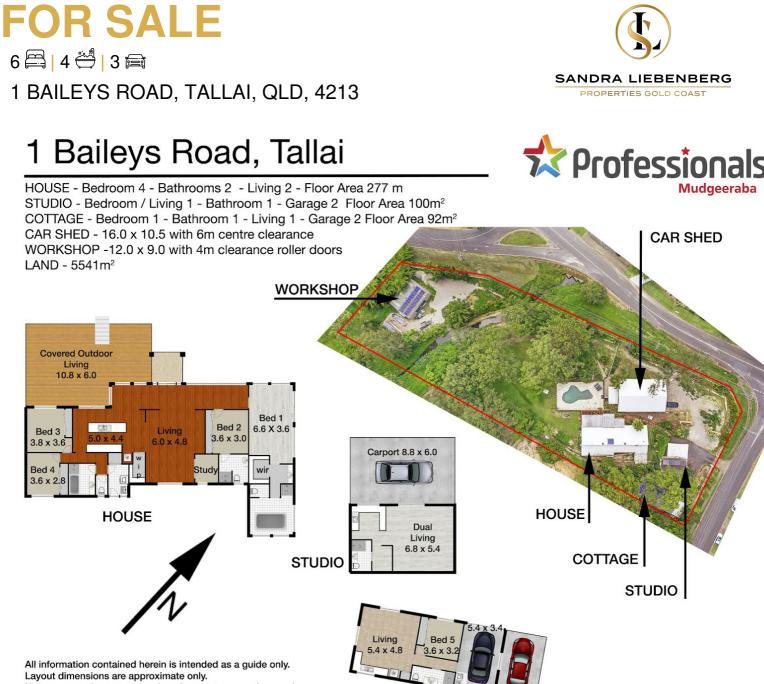

## FOR SALE 6 झ | 4 ⇔ | 3 झ 1 BAILEYS ROAD, TALLAI, QLD, 4213

## **TALLAI FAMILY HOME WITH DUAL LIVING + 2 SHEDS**

Set on 5541m2 on an elevated corner location, this dual living with separate office, two sheds and in-ground pool showcases fully fenced established gardens defined by dual entrances and summer creek with easy access allowing additional lifestyle conveniences

The secondary one bedroom dwelling with tenant in place is a gift for the extended family and the recently renovated studio with full facility is perfect for the home office or art studio Potential is abundant on this property and the location offers close proximity to all main stream amenities where the dynamic selection of schools, cafes, restaurants and shops are just around the corner

Features:

Main home:-

- . 4 spacious bedrooms, 3 bathrooms, pitched ceiling A/cond living/dining area
- . 2 bedrooms with ensuites, main with walk in robe and stunning bathroom
- . 2 pac kitchen with stone benches, gas cooktop & large walk-in pantry
- . Flvover covered deck overlooks tropical pool with sandstone surround