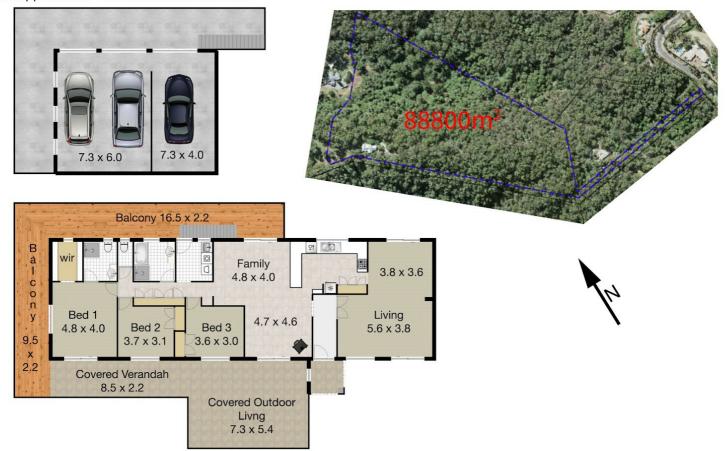

## FOR SALE 3 ♀ 2 ♀ 3 ♀ 562 THE PANORAMA, TALLAI, QLD, 4213

Land 88800m<sup>2</sup> | Garage 3 cars |Bedroom 3 | Bathrooms 2 | Living 2 Total approximate Covered Floor Arêa 597m<sup>2</sup>

Whilst every attempt has been made to ensure the accuracy of the floor plan. Measurements of doors, windows rooms and any other items are approximate and no responsibility is taken for any error, omission or misstatement. This plan is for illustrative purposes only and should be used as such by any prospective purchaser.