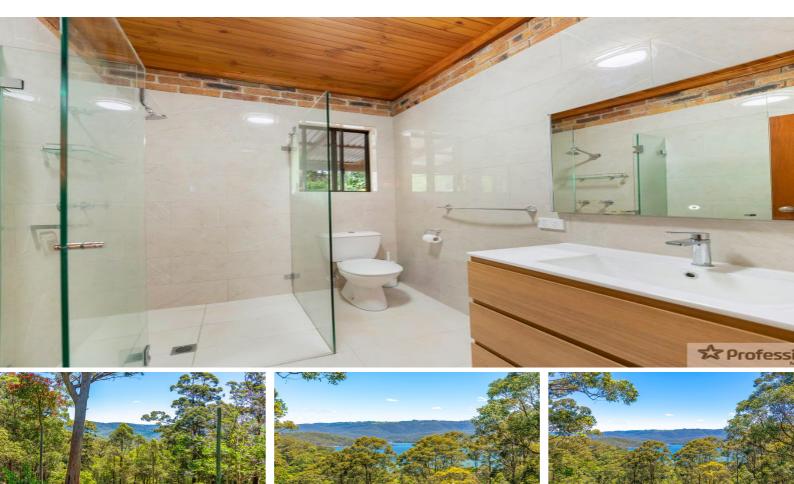

Approx 55 Minutes from Brisbane CBD and 10 minutes to all major shopping centres, private and public schools, this double kiln brick single level family home built in 1985 provides the ultimate serene lifestyle opportunity, seamlessly blending traditional Australian features with an abundance of natural landscaping and views across the well known 'Hinze Dam' Voluminous soaring ceilings defined by exposed Douglas Fir support beams and manual opening skylights, set the tone and allows natural light to flood the open-plan layout with seamless flow to large entertaining terrace with Chinese Limestone tiles and wrap-around deck for relaxed entertaining. Traditional timber textures of solid wood throughout, including New Guinea Rosewood cabinetry and a well-appointed kitchen with Tasmanian Blackwood, large island bench, exquisite bathroom updates, creates a stunning family home of refinement, space and style

Representing privacy and further enhanced by picturesque vistas in a highly sought-after location, this unique property also offers the astute buyer so much potential for all sorts of pursuits

**Opportunities (STCA)** 