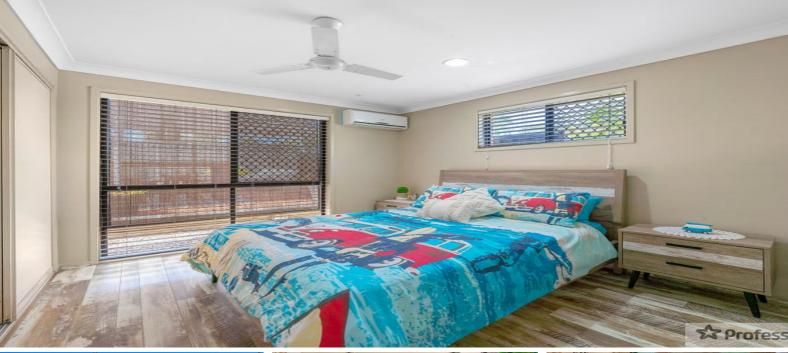

Two bedrooms with built-in-robes, ceiling fans and a well-appointed bathroom plus converted single garage for extra living, leads to a private rear yard with small shed and level lawn for pets and children

#### Features:

- . Built in 1989 and refreshed for todays modern living
- . Enviable open plan layout with spectacular outdoor entertaining
- . Contemporary kitchen offers ample bench spaces
- . Two spacious bedrooms furnished with built-in wardrobes and ceiling fans
- . Well-presented bathroom, ample storage, air conditioning
- . Converted single garage for extra living, including internal laundry
- . Nestled in a whisper quiet cul-de-sac within a short distance to all main amenities
- . Features rear pocket lawn with storage shed
- . An idvllic retreat for executive entertainers or voung families