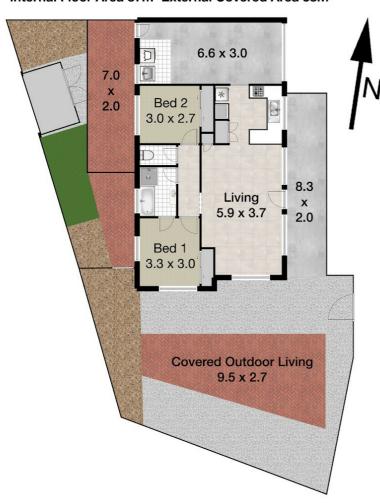

### 1/11 Jessica Court, Arundel

Garage 1 cars | Bedroom 2 | Bathrooms 1 | Living 1 | Internal Floor Area 87m<sup>2</sup> External Covered Area 58m<sup>2</sup>

Whilst every attempt has been made to ensure the accuracy of the floor plan Measurements of doors, windows rooms an any other items are approximate and no responsibility is take for any error, omission or misstatement.

This plan is for illustrative purposes only and should be used as such by any prospective purchaser.