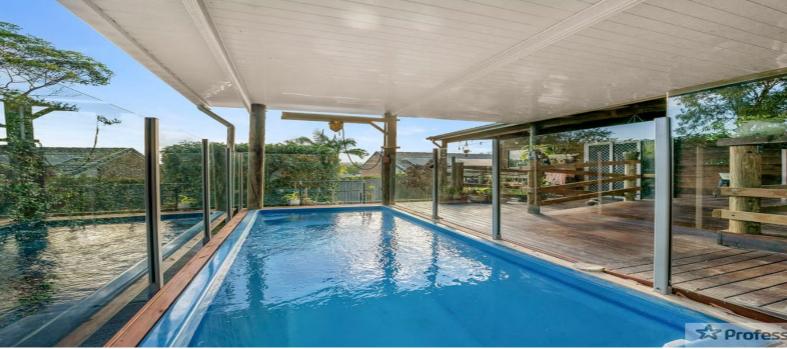

## Property Features:

- \*Three bedrooms
- \*Two bathrooms
- \*Centrally located kitchen with gas cooking
- \*Open plan living
- \*Solar 12 panels 3.6 kw
- \*Steel Frame
- \*Fully insulated
- \*Ceiling fans throughout
- \*Double under covered carport
- \*Air-conditioning -Three split systems