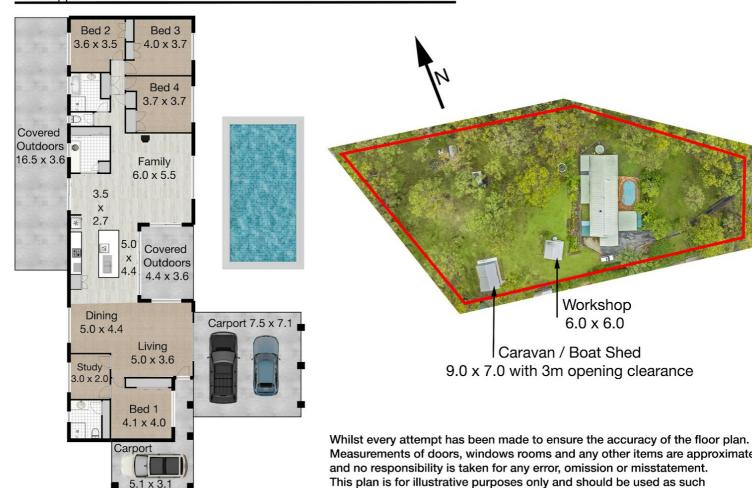

#### Features:

- . Beautifully renovated throughout featuring custom finishes and fittings
- . Perfect family home immaculately maintained with in-ground pool
- . Light and airy open living spaces plus quality kitchen with loads of storage
- . Adjoining family room with combustion fireplace
- . 5 bedrooms /4th used as office or convert to walk-in robe
- . 2 bathrooms, including master en-suite
- . A huge shed for caravan and work shop
- . Large double carport and second single adjoin the home

#### 3 Hannah Court, Worongary

Land 6336m<sup>2</sup> | Garage 7 cars | Bedroom 4 | Bathrooms 2 | Living 2 Total approximate covered Floor Area 306m<sup>2</sup>