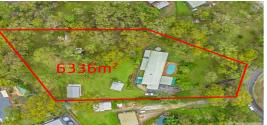

#### 3 Hannah Court, Worongary

Land 6336m<sup>2</sup> | Garage 7 cars | Bedroom 4 | Bathrooms 2 | Living 2 Total approximate covered Floor Area 306m<sup>2</sup>