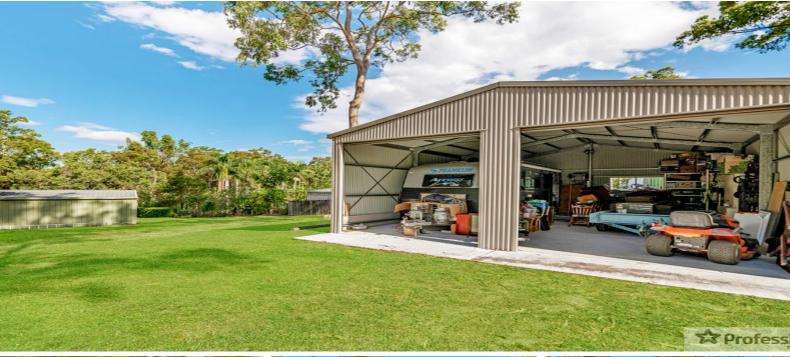

#### Features:

- . Beautifully renovated throughout featuring custom finishes and fittings
- . Perfect family home immaculately maintained with in-ground pool
- . Light and airy open living spaces plus quality kitchen with loads of storage
- . Adjoining family room with combustion fireplace
- . 5 bedrooms /4th used as office or convert to walk-in robe
- . 2 bathrooms, including master en-suite
- . A huge shed for caravan and work shop
- . Large double carport and second single adjoin the home