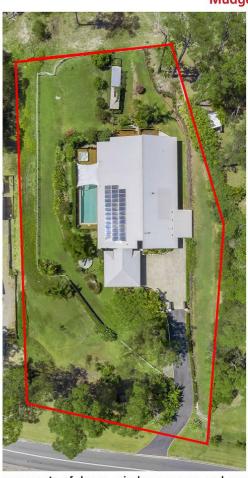

## IN A CLASS OF ITS OWN - FAMILY ENTERTAINER ON 4480M2

Delivering an extraordinary family home in a class of its own with open plan living spaces under striking double height ceilings enhanced by a soft textural palette and refined sophisticated privacy.

## 260 Carrington Road, Bonogin

\*\* Professionals

Land 4480 m² | Garage 3 cars | Bedroom 4 | Bathrooms 4 | Living 3 Total approximate Residence Floor Area  $\,497m^2$ 

Whilst every attempt has been made to ensure the accuracy of the floor plan. Measurements of doors, windows rooms and any other items are approximate and no responsibility is taken for any error, omission or misstatement. This plan is for illustrative purposes only and should be used as such by any prospective purchaser.