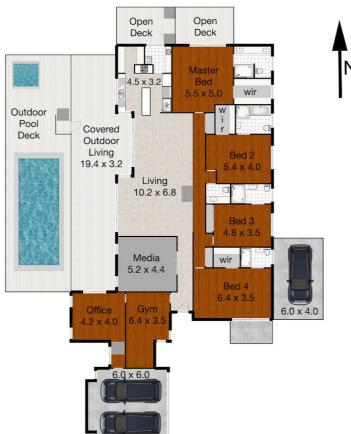

Further highlights include a media room, gym and office while the masterful kitchen will absolutely thrill you - Featuring state-of-the-art appliances, large walk-in pantry with built in wine fridge, extensive custom cabinetry and stunning central island bench designed for entertaining on either a grand or intimate scale

The accommodation comprises 4 oversized incredibly private and contemporary bedrooms, which are all appointed with their own en-suite and 3 with their own walk-in robes, absolutely perfect for a modern family.

The well-appointed master leads to a private deck overlooking the garden with the perfect dose of peace and tranquilly

Exceptionally located within easy access to all main stream amenities including shopping centres

## 260 Carrington Road, Bonogin

\*\* Professionals

Land 4480 m² | Garage 3 cars | Bedroom 4 | Bathrooms 4 | Living 3 Total approximate Residence Floor Area  $\,497m^2$ 

Whilst every attempt has been made to ensure the accuracy of the floor plan. Measurements of doors, windows rooms and any other items are approximate and no responsibility is taken for any error, omission or misstatement. This plan is for illustrative purposes only and should be used as such by any prospective purchaser.