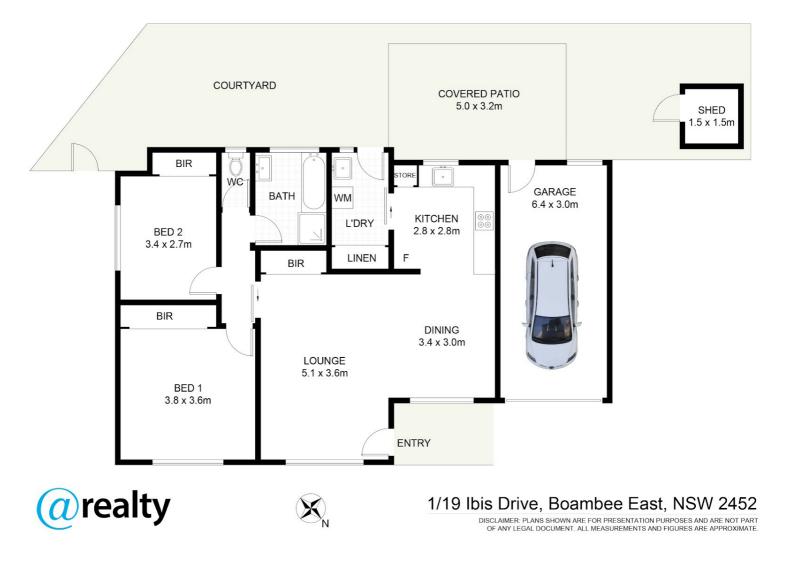

### 2 BED | 1 BATH | 1 CAR

PRICE: \$575,000

OPEN FOR INSPECTION: N/A

Nicole Stark 0437500962 nicolestark@atrealty.com.au www.atrealty.com.au

Disclaimer: Please note this floor plan is for marketing purposes and is to be used as a guide only. All dimensions are estimates only and may not be exact measurements.