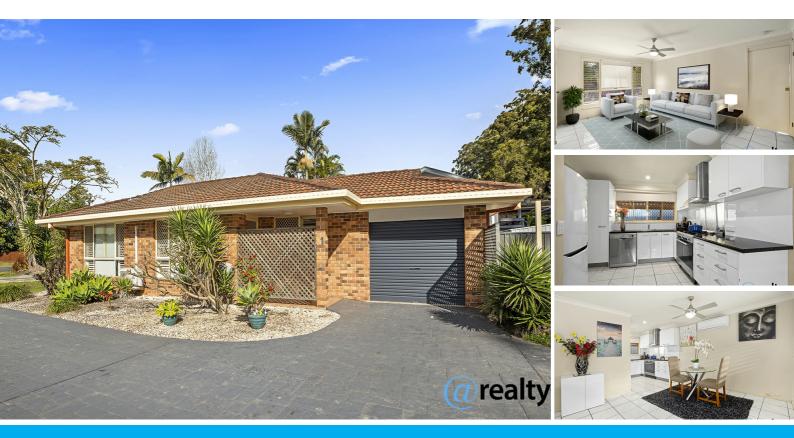

### EASY LIVING - SELF MANAGED VILLA

This lovely 2 bedroom level villa is perfect for retirees, first home buyers or investors. Featuring a fully renovated modern kitchen with a large fabulous electric chefs oven plus gas cook top & a dishwasher. The open plan lounge & dining areas are light filled and include tiled floors, ceiling fans plus a reverse cycle air conditioner. Plantation shutters feature throughout including the large main bedroom with built in robes & ceiling fan. The second bedroom is also a good size with plenty of cupboard space, with the main bathroom and separate toilet adjacent.

Walk outside and enjoy the large fully fenced paved courtyard with under cover Alfresco dining. This area also includes a new garden shed & feature panels in the fencing that also allow for great air flow. There is plenty of off street parking with a single lock up garage that is remote controlled, plus a small front yard you can park on.