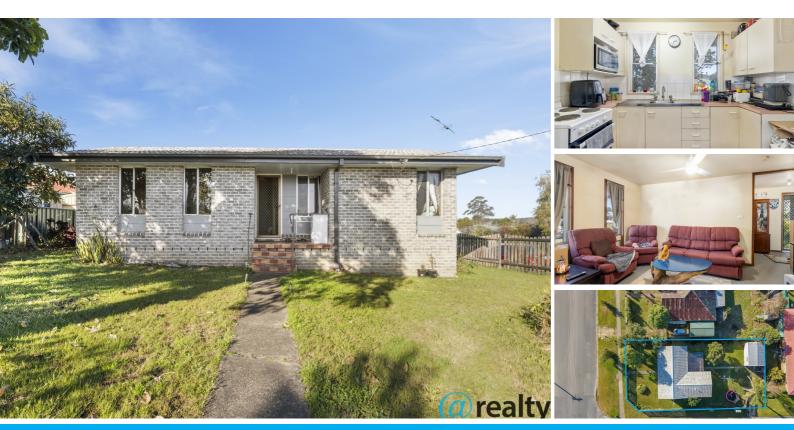

### 65 HIGH STREET BOWRAVILLE

### SOLID HOME.. CORNER BLOCK

This solid 3 bedroom brick and tile home on a corner block of 651 sqm allows easy access to park the van, boat etc off the street.

The home is in original condition and due for a makeover, however it is neat enough to continue to rent out the home or move straight in. Currently leased at \$320 per week.( Fixed term till 20th Sept 2022)

Other features include:

Vynyl floors in the kitchen/dining.

Aircon in the dining area.

Fenced yard with a colour bond shed.

Walk to the club 100m, new medical center 180m and the shopping center 380m.

Call Craig Bellamy 0412 080 287 or Narelle Harper 0435 054 625 for you private inspection today!

### 3 BED | 1 BATH | 1 CAR

PRICE: \$420,000

OPEN FOR INSPECTION: N/A

Craig Bellamy 0412080287 craigbellamy@atrealty.com.au www.atrealty.com.au