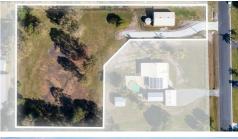

# REGISTERED AND READY TO GO !!AMAZING 5007M2 BLOCK OF LAND WITH MASSIVE SHED!!

Perfectly positioned on a massive 5007m2 block of land within walking distance to schools, shops and childcare is this stunning property! Recently subdivided, fully fenced and boasting massive shed this property is ready for your dream home!

#### Features included:

- REGISTERED AND READY TO GO
- Massive 5007m2 block
- NO COVENANT!
- Huge shed!
- Fully fenced
- walking distance to schools, shops and childcare
- 2 minutes to new Bunnings super centre
- 3 minutes to north and south bound highway access !