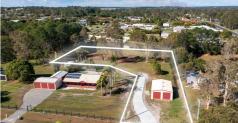

# REGISTERED AND READY TO GO !!AMAZING 5007M2 BLOCK OF LAND WITH MASSIVE SHED!!

Perfectly positioned on a massive 5007m2 block of land within walking distance to schools, shops and childcare is this stunning property! Recently subdivided, fully fenced and boasting massive shed this property is ready for your dream home!

#### Features included:

- REGISTERED AND READY TO GO
- Massive 5007m2 block
- NO COVENANT!
- Huge shed!
- Fully fenced
- walking distance to schools, shops and childcare
- 2 minutes to new Bunnings super centre
- 3 minutes to north and south bound highway access !