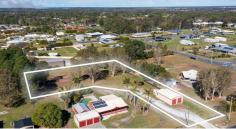

# REGISTERED AND READY TO GO !!AMAZING 5007M2 BLOCK OF LAND WITH MASSIVE SHED!!

Perfectly positioned on a massive 5007m2 block of land within walking distance to schools, shops and childcare is this stunning property! Recently subdivided, fully fenced and boasting massive shed this property is ready for your dream home!

#### Features included:

- REGISTERED AND READY TO GO
- Massive 5007m2 block
- NO COVENANT!
- Huge shed!
- Fully fenced
- walking distance to schools, shops and childcare
- 2 minutes to new Bunnings super centre
- 3 minutes to north and south bound highway access !