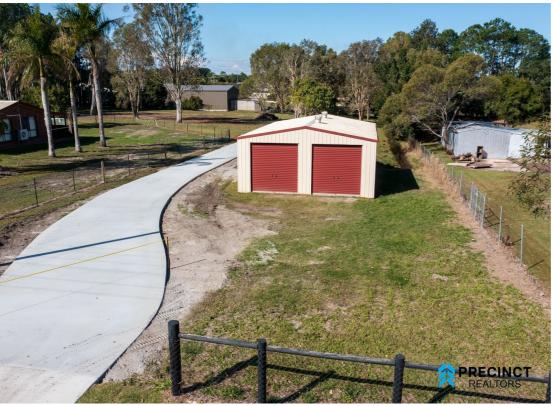

# REGISTERED AND READY TO GO !!AMAZING 5007M2 BLOCK OF LAND WITH MASSIVE SHED!!

Perfectly positioned on a massive 5007m2 block of land within walking distance to schools, shops and childcare is this stunning property! Recently subdivided, fully fenced and boasting massive shed this property is ready for your dream home!

#### Features included:

- REGISTERED AND READY TO GO
- Massive 5007m2 block
- NO COVENANT!
- Huge shed!
- Fully fenced
- walking distance to schools, shops and childcare
- 2 minutes to new Bunnings super centre
- 3 minutes to north and south bound highway access !