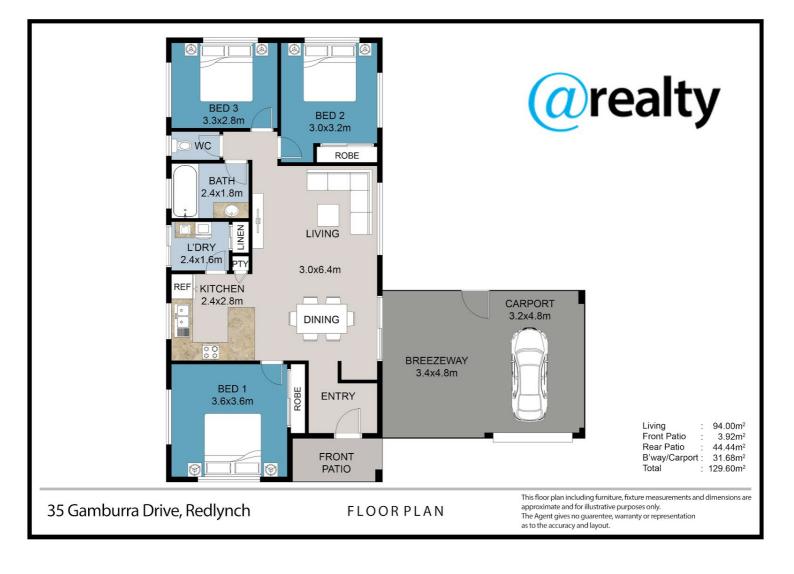

Let's look at the features:

- 3 Comfortable and Spacious Bedrooms
- Open Plan Dining & Living Area
- Functional Kitchen and Bathroom
- Beautiful Mature Low Maintenance Gardens
- Newly laid turf at the rear of the home
- Fully Fenced yard, Shed, room for a pool
- Close to dog parks, freshwater creek, beautiful walking and bike tracks.

#### 3 BED | 1 BATH | 1 CAR

PRICE: 'OFFERS OVER \$450,000'

OPEN FOR INSPECTION: N/A

Stephen Ward 0487395456 stephenward@atrealty.com.au www.atrealty.com.au

Disclaimer: Please note this floor plan is for marketing purposes and is to be used as a guide only. All dimensions are estimates only and may not be exact measurements.