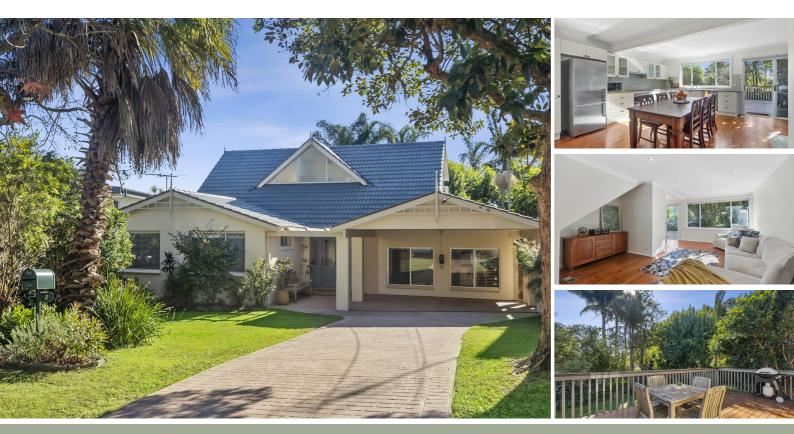

#### 8 COREEN AVENUE TERREY HILLS

### VERSATILE FAMILY HOME, NORTH FACING WITH NATIONAL PARK VIEW

Peacefully located with National Park views, this sun filled north facing family home offers a versatile floor plan with a heap of potential. Set on a 696sqm level block you are within walking distance to all amenities including the local school, shopping hub and public transport.

- Multiple living zones boast a lovely outdoor flow to entertaining decks and large level back lawn
- Spacious family friendly eat-in kitchen with large oven, dishwasher and ample storage
- Four spacious bedrooms all with built-ins and carpet
- Downstairs, the family bathroom includes separate bath and shower plus separate WC
- Upstairs there is a two-way bathroom from master with access to retreat
- Light filled, offering a neutral colour palette throughout
- Other features include warming ducted gas heating, split aircon systems, polished floorboards, carpet
- The large rumpus has potential for in-law/guest studio
- Safely fenced back lawn and garden for the kids and the family pet
- Entertaining with family and friends will be a breeze or just enjoy a relaxing weekend at home

Looking for a home for the growing family? This is a must to inspect.