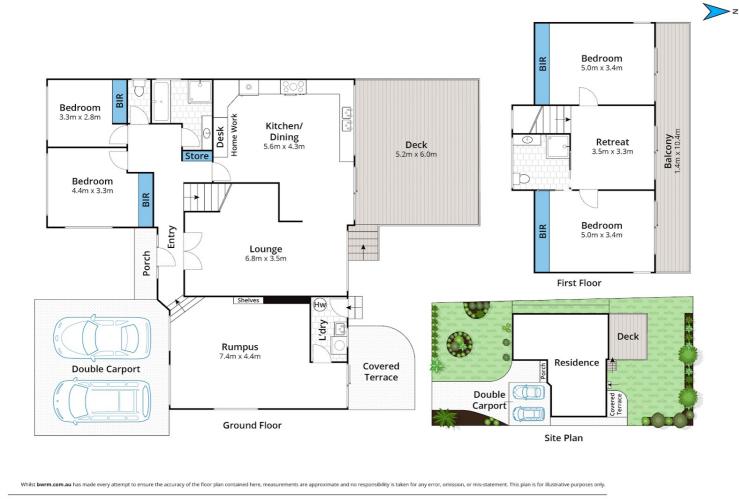

- Multiple living zones boast a lovely outdoor flow to entertaining decks and large level back lawn
- Spacious family friendly eat-in kitchen with large oven, dishwasher and ample storage
- Four spacious bedrooms all with built-ins and carpet
- Downstairs, the family bathroom includes separate bath and shower plus separate WC
- Upstairs there is a two-way bathroom from master with access to retreat
- Light filled, offering a neutral colour palette throughout
- Other features include warming ducted gas heating, split aircon systems, polished floorboards, carpet
- The large rumpus has potential for in-law/guest studio
- Safely fenced back lawn and garden for the kids and the family pet
- Entertaining with family and friends will be a breeze or just enjoy a relaxing weekend at home

#### 4 BED | 2 BATH | 2 CAR

PRICE: \$1,975,000 - \$2,172,500

OPEN FOR INSPECTION: N/A

Karen Turner 0424755448 karen@turnercullenproperty.com.au turnercullenproperty.com.au

8 Coreen Avenue, Terrey Hills

Disclaimer: Please note this floor plan is for marketing purposes and is to be used as a guide only. All dimensions are estimates only and may not be exact measurements.