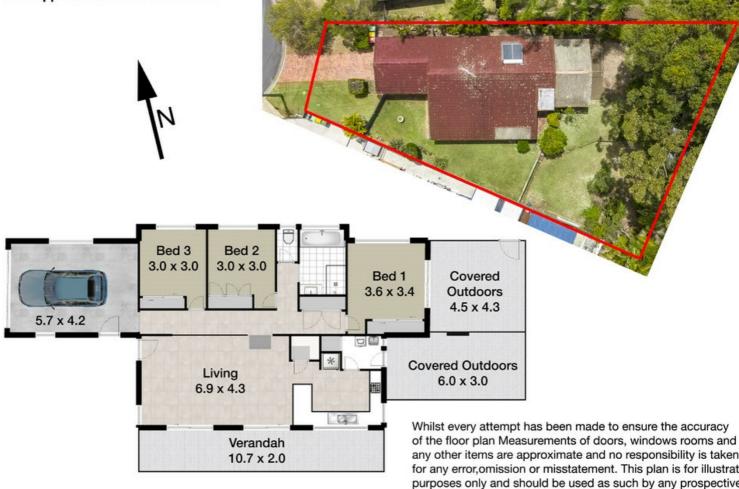

The lower level of the home includes the living room, meals and large kitchen with laundry leading to huge backyard with covered pergola area, perfect for the kids to run around and play. Three large bedrooms with built-in-robes are located on the higher level plus main bathroom and separate WC.

The home also includes a secure single garage with internal access, a fully fenced yard for pets and the covered entertaining/barbecue area, is an excellent addition to the home.

Features include: Opportunity plus with family living spread over two inviting levels featuring raked ceilings Light filled interiors enhanced by a contemporary neutral colour palette Spacious kitchen with an abundance of bench + cupboard space, breakfast bar Outdoor living berfect for Summer entertaining

#### 4 Universe Court, Mudgeeraba

Land 802m<sup>2</sup> Garage 1 cars Bedroom 3 Bathrooms 1 Living 1 Total Approximate Floor Area 187m<sup>2</sup>