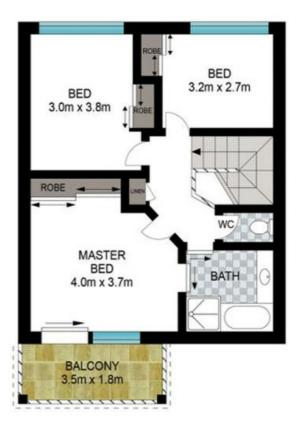

Upon entering you are greeted with generous open plan living showcasing perfect flow through sliding glass doors connecting to the fully fenced low-maintenance rear courtyard. Great for entertaining!

Upstairs offers three generous bedrooms with built in robes, master suite with private balcony, plus two -way bathroom with separate WC

### Villa 20 - 21 Leviathan Drive, Mudgeeraba

Land 161m<sup>2</sup> | Garage 1 cars | Bedroom 3 | Bathrooms 1 | Living 1 |

Total Approximate Floor Area 120m<sup>2</sup>

Whilst every attempt has been made to ensure the accuracy of the floor plan Measurements of doors, windows rooms and any other items are approximate and no responsibility is taken for any error, omission or misstatement. This plan is for illustrative purposes only and should be used as such by any prospective purchaser.