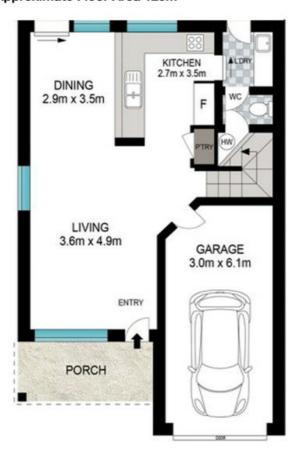

### Villa 20 - 21 Leviathan Drive, Mudgeeraba

Land 161m<sup>2</sup> | Garage 1 cars | Bedroom 3 | Bathrooms 1 | Living 1 |

Total Approximate Floor Area 120m<sup>2</sup>

Whilst every attempt has been made to ensure the accuracy of the floor plan Measurements of doors, windows rooms and any other items are approximate and no responsibility is taken for any error, omission or misstatement. This plan is for illustrative purposes only and should be used as such by any prospective purchaser.