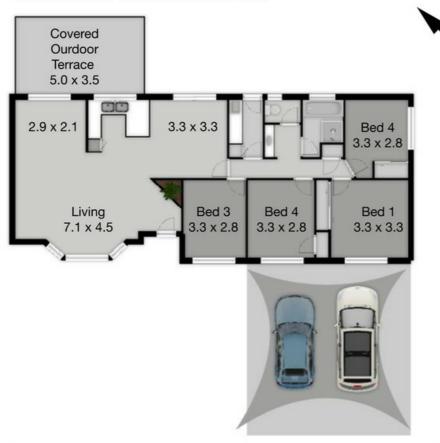

### 53 Renfrew Drive, Highland Park

Land 1305m<sup>2</sup> | Bedroom 4 | Bathrooms 1 | Living 2 Total approximate covered Floor Area 131m<sup>2</sup>

Whilst every attempt has been made to ensure the accuracy of the floor plan. Measurements of doors, windows rooms and any other items are approximate and no responsibility is taken for any error, omission or misstatement. This plan is for illustrative purposes only and should be used as such by any prospective purchaser.