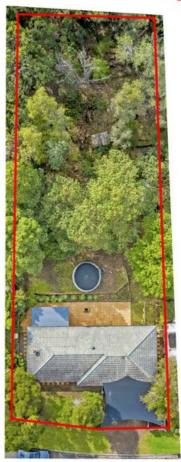

PRICE: \$440,000

Featuring an inviting open plan living zone, incorporating family meals with well-equipped kitchen leading to the undercover alfresco and private garden.

Situated on a huge 1305sqm fenced block ideal for families and pets.