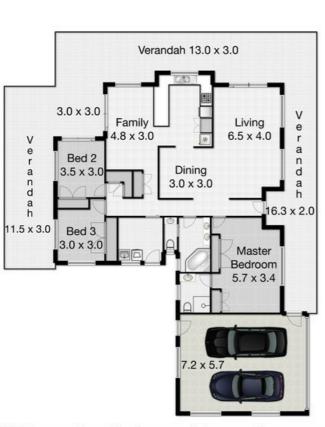

## **ACREAGE LIVING SO CLOSE TO EVERYTHING!!!**

Located on an amazing acre of flat usable land, this property is a haven for family living. Only minutes to everything & easy access to the M1 direct to Brisbane or Coolangatta. Nestled on a fully usable landscaped acre block with Hinterland views, lush lawns and mature trees.

Magnificent usable land for children to play, the undercover alfresco entertainment overlooks the land with leafy vistas, made for those afternoons spent with family and friends to enjoy. The property offers abundant space to build a shed and a pool.