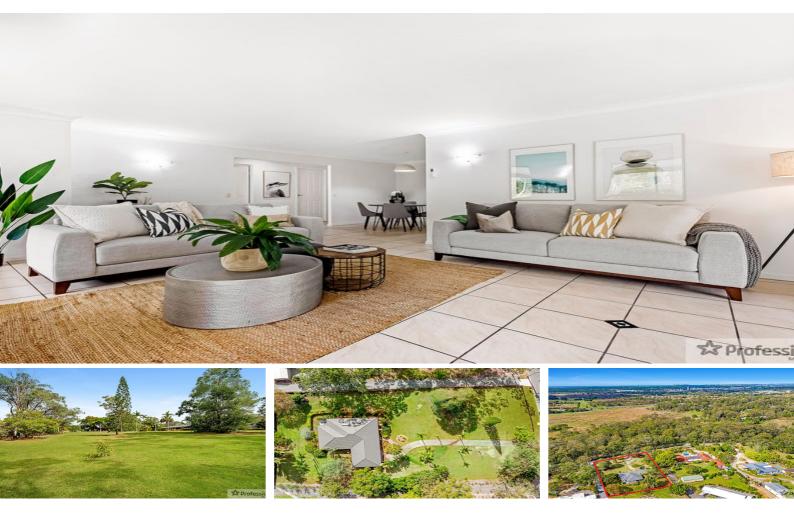

## 169a Mudgeeraba Road, Tallai

Land 3902m² | Garage 2 cars | Bedroom 3 | Bathrooms 2 | Living 3 Total approximate covered Floor Area 320m²

Whilst every attempt has been made to ensure the accuracy of the floor plan. Measurements of doors, windows rooms and any other items are approximate and no responsibility is taken for any error, omission or misstatement. This plan is for illustrative purposes only and should be used as such by any prospective purchaser.