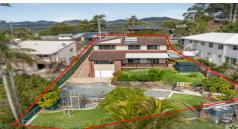

## THIS IS THE ONE YOU HAVE BEEN WAITING FOR .....

It is with great pleasure that we present 30 Rainbow Drive For Sale...... Capturing the Gold Coast's city and Hinterland views. This well built, impressive five bedroom home is truly exceptional. Complimented by natural timber vaulted ceilings in the living areas and

enriched with an abundance of natural sunlight, this solid brick and tile home is elevated and has loads of potential to add value. Within walking distance to Mudgeeraba Village.

Property Features include:

## FOR SALE

5 🕮 | 2 📛 | 4 📾

30 RAINBOW DRIVE, MUDGEERABA, QLD, 4213