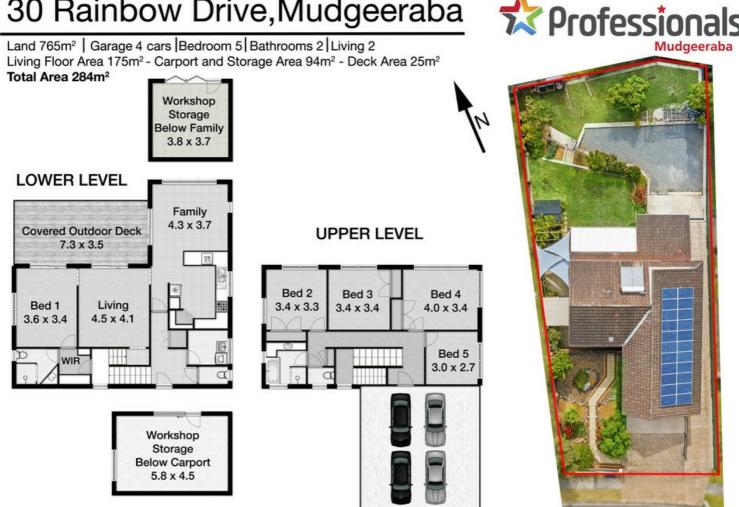

- \*Five Bedrooms Master with fully renovated ensuite located on the lower level
- \*Centrally located kitchen
- \*Open plan living and dining
- \*Undercover alfresco entertaining deck
- \*Solar hot water system
- \*22 Solar panels
- \*Brand new carpets throughout
- \*Air conditioning
- \*Large laundry with storage
- \*Plenty of storage
- \*Two separate under house large lock up storage/work shop areas
- \*Green house
- \*Rain water tank
- \*Vegetable garden and multiple fruit trees
- \*Plentv of room for a pool

## 30 Rainbow Drive, Mudgeeraba

Whilst every attempt has been made to ensure the accuracy of the floor plan. Measurements of doors, windows rooms and any other items are approximate and no responsibility is taken for any error, omission or misstatement. This plan is for illustrative purposes only and should be used as such by any prospective purchaser.