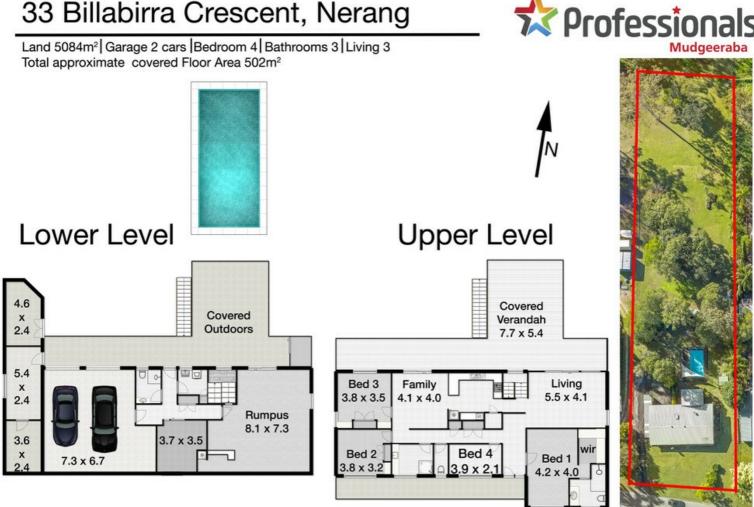

## FOR SALE

4 🕮 | 3 📛 | 2 📾

33 BILLABIRRA CRESCENT, NERANG, QLD, 4211

## 33 Billabirra Crescent, Nerang

Whilst every attempt has been made to ensure the accuracy of the floor plan. Measurements of doors, windows rooms and any other items are approximate and no responsibility is taken for any error, omission or misstatement. This plan is for illustrative purposes only and should be used as such by any prospective purchaser.