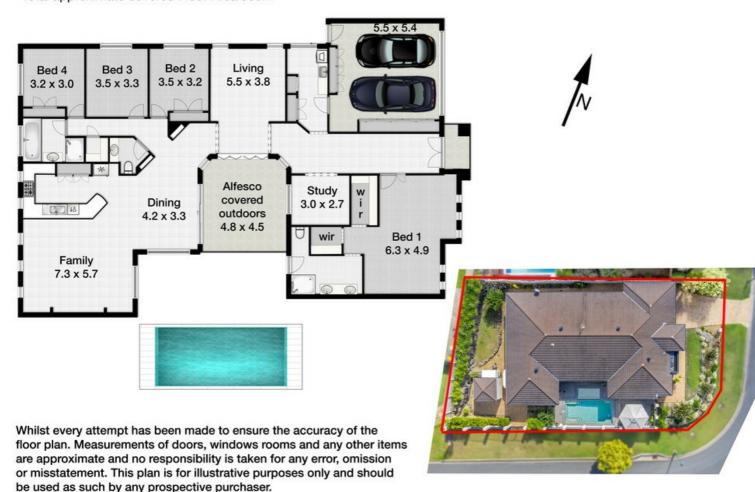

## 8 Kanangra Crescent Pacific Pines

Professionals

Mudgeeraha

Land 775m<sup>2</sup> | Garage 2 cars | Bedroom 4 | Bathrooms 2 | Living 2 Total approximate covered Floor Area 300m<sup>2</sup>