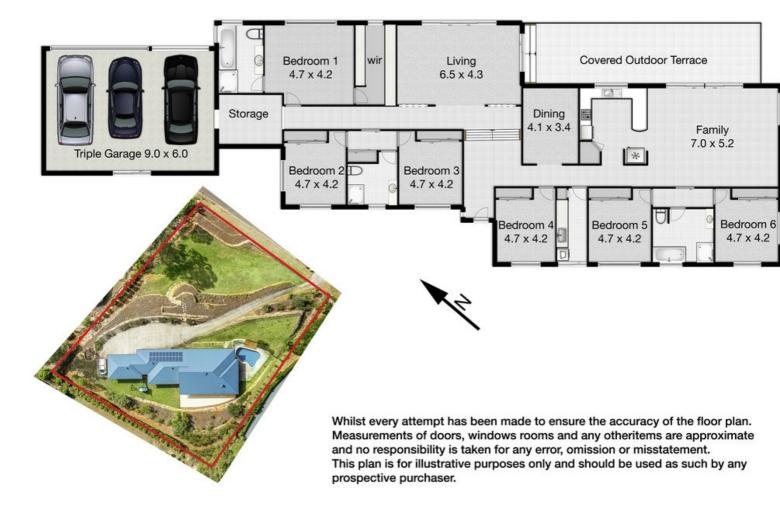

#### PROPERTY FEATURES INCLUDE:

- \* Six generous bedrooms
- \* Three bathrooms
- \* Centrally located fully equipped kitchen with stone benches, wall oven and plenty of storage
- \* Family Living
- \* Formal living
- \* Formal dining
- \* Outdoor covered alfresco for lounging and dining

### 9-11 Tathra Place, Tallai

Land 4004 m<sup>2</sup> | Garage 3 cars | Bedroom 6 | Bathrooms 2 | Living 3 Total approximate Covered Floor Area 354 m<sup>2</sup>