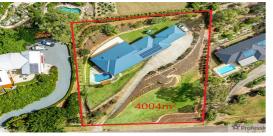

#### SOLD By Dani and Jayne

Offering flawless presentation and proudly elevated in one of Tallai's most prestigious locations. This north facing block is complimented with breathtaking Gold Coast skyline and ocean views. Presenting six generous bedrooms, this family home offers privacy, space and lifestyle. Spoilt with 10ft ceilings, multiple living areas for formal and informal family living.

The 4004m2 elevated block is tiered offering plenty of room for a huge shed, tennis court, the opportunities are endless. There is plenty of room for children and pets to play in a gated outdoor area which includes a playground. Enjoy waking up to an abundance of wildlife including numerous birds and resident wallabies.