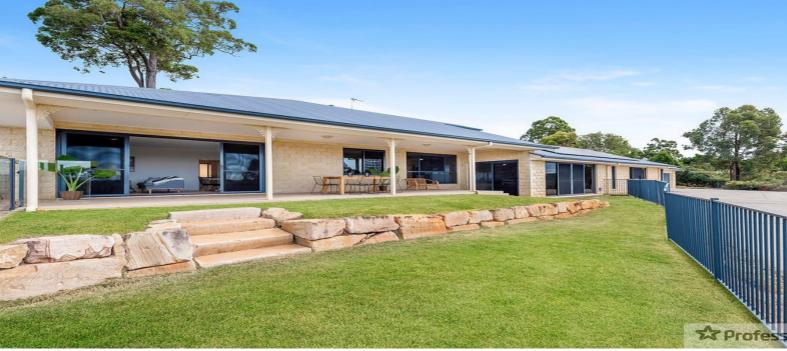

The 4004m2 elevated block is tiered offering plenty of room for a huge shed, tennis court, the opportunities are endless. There is plenty of room for children and pets to play in a gated outdoor area which includes a playground. Enjoy waking up to an abundance of wildlife including numerous birds and resident wallabies.

### 9-11 Tathra Place, Tallai

Land 4004 m<sup>2</sup> | Garage 3 cars | Bedroom 6 | Bathrooms 2 | Living 3 Total approximate Covered Floor Area 354 m<sup>2</sup>