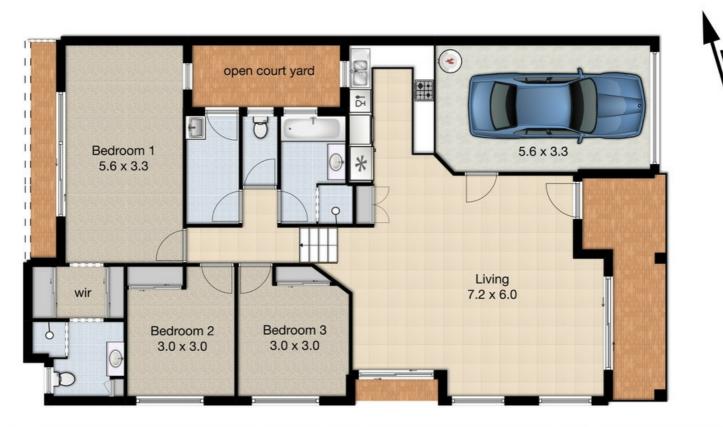

#### Villa 21 - 152 Palm Meadows Drive, Carrara

Garage 1 car | Bedroom 3 | Bathrooms 2 | Living 1 Total Approximate Floor Area 238m<sup>2</sup>

Whilst every attempt has been made to ensure the accuracy of the floor plan. Measurements of doors, windows rooms and any other items are approximate and no responsibility is taken for any error, omission or misstatement. This plan is for illustrative purposes only and should be used as such by any prospective purchaser.