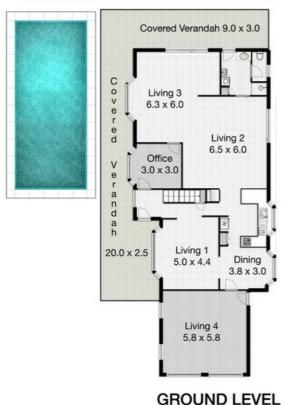

### 26 Walker Drive, Worongary

Land 5267m<sup>2</sup> | Garage 2 cars | Bedroom 4 | Bathrooms 2 | Living 4 Total approximate covered Floor Area 406m<sup>2</sup>

9.0 × 6.0

Whilst every attempt has been made to ensure the accuracy of the floor plan. Measurements of doors, windows rooms and any other items are approximate and no responsibility is taken for any error, omission or misstatement. This plan is for illustrative purposes only and should be used as such by any prospective purchaser.