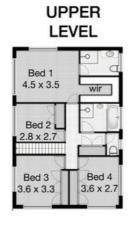

### 26 Walker Drive, Worongary

Land 5267m<sup>2</sup> | Garage 2 cars | Bedroom 4 | Bathrooms 2 | Living 4 Total approximate covered Floor Area 406m<sup>2</sup>

9.0 × 6.0

Whilst every attempt has been made to ensure the accuracy of the floor plan. Measurements of doors, windows rooms and any other items are approximate and no responsibility is taken for any error, omission or misstatement. This plan is for illustrative purposes only and should be used as such by any prospective purchaser.