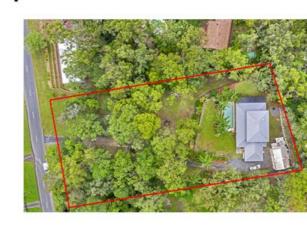

### 26 Walker Drive, Worongary

Land 5267m<sup>2</sup> | Garage 2 cars | Bedroom 4 | Bathrooms 2 | Living 4 Total approximate covered Floor Area 406m<sup>2</sup>

9.0 × 6.0

Whilst every attempt has been made to ensure the accuracy of the floor plan. Measurements of doors, windows rooms and any other items are approximate and no responsibility is taken for any error, omission or misstatement. This plan is for illustrative purposes only and should be used as such by any prospective purchaser.