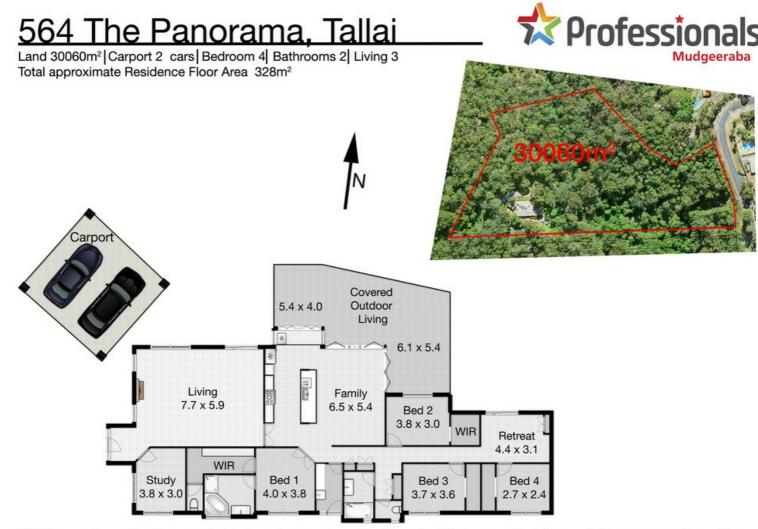

# FOR SALE 5 ☐ 2 ☐ 2 ☐ 564 THE PANORAMA, TALLAI, QLD, 4213

Whilst every attempt has been made to ensure the accuracy of the floor plan. Measurements of doors, windows rooms and any other items are approximate and no responsibility is taken for any error, omission or misstatement. This plan is for illustrative purposes only and should be used as such by any prospective purchaser.