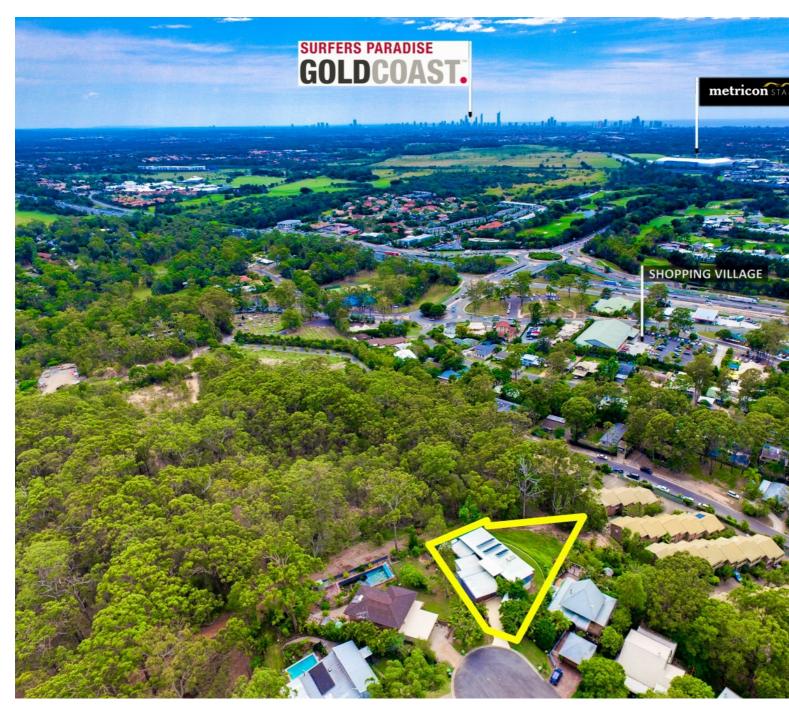

d does provide a separate entrance.

The well-appointed gourmet kitchen with striking granite bench tops, 900mm oven with gas cooking and double dishwasher will delight the chef of the home. The extensive use of glass provides plenty of natural light and is complimented with the privacy of the natural reserve.

#### Property features include:

- \*Six large bedrooms Master with WIR, ensuite with spa and balcony
- \*Centrally located kitchen with 900mm oven, granite waterfall edge benches, double dishwasher
- \*Multiple living areas
- \*Reverse cycle air conditioning and ceiling fans throughout
- \*Video intercom

PRICE: \$840,000

OPEN FOR INSPECTION:

N/A

Sandra Liebenberg // 0437081639

39

sandra@slpropertiesgc.com.au // www.slpropertiesgc.com.au

## **FOR SALE**

6 🕮 | 3 📛 | 4 📾







# Sandra Liebenberg // 0437081639