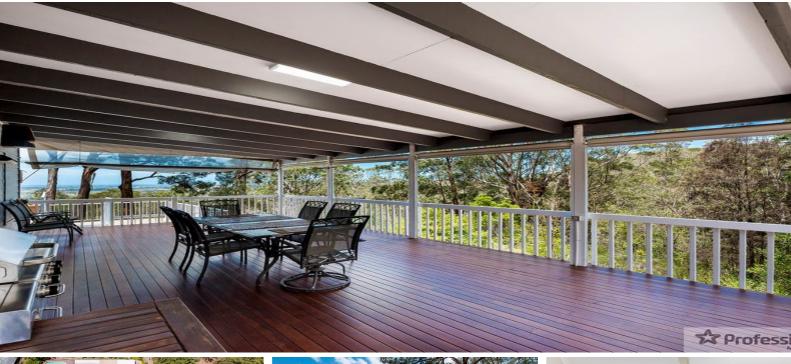

## 7 Orange Court, Mudgeeraba

Land 4976 m<sup>2</sup> | Garage 3 cars | Bedroom 3 | Bathrooms 2 | Living 3 Total approximate Residence Floor Area 465m<sup>2</sup>

Whilst every attempt has been made to ensure the accuracy of the floor plan. Measurements of doors, windows rooms and any other items are approximate and no responsibility is taken for any error, omission or misstatement. This plan is for illustrative purposes only and should be used as such by any prospective purchaser.