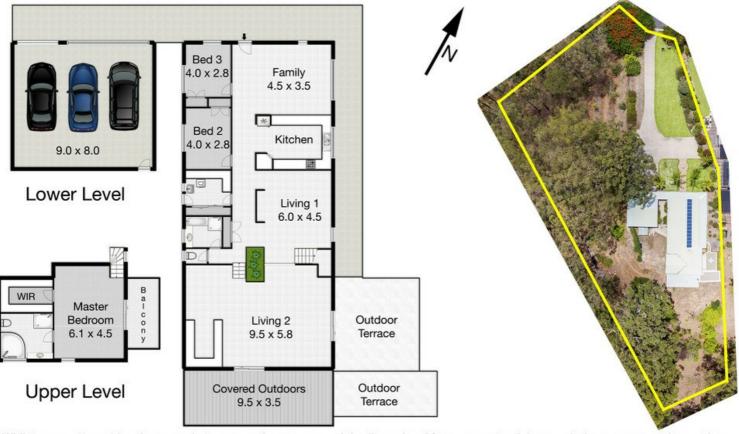

For mum and dad, the EXTRA large master bedroom is a glorious retreat that includes a luxurious en-suite and your own private deck with sweeping coastal views

The 9  $\times$  8 garage offers ample parking and storage, however if more accommodation is required, a granny flat conversion (STCA) will certainly take care of that.

## 7 Orange Court, Mudgeeraba

Land 4976 m<sup>2</sup> | Garage 3 cars | Bedroom 3 | Bathrooms 2 | Living 3 Total approximate Residence Floor Area 465m<sup>2</sup>

Whilst every attempt has been made to ensure the accuracy of the floor plan. Measurements of doors, windows rooms and any other items are approximate and no responsibility is taken for any error, omission or misstatement. This plan is for illustrative purposes only and should be used as such by any prospective purchaser.