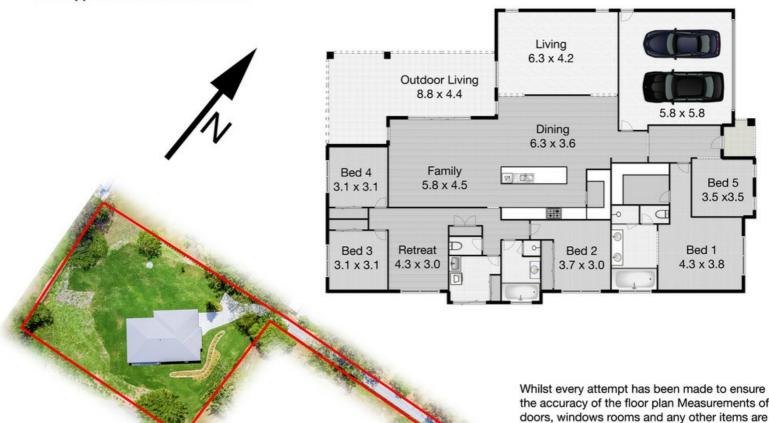

## 169B Mugeeraba Road, Tallai

Land 3772m<sup>2</sup> | Garage 2 cars | Bedroom 5 | Bathrooms 2 | Living 3 | Total Approximate Floor Area 354m<sup>2</sup>

approximate and no responsibility is taken for any error, omission or misstatement. This plan is for illustrative purposes only and should be used as such by any prospective purchaser.