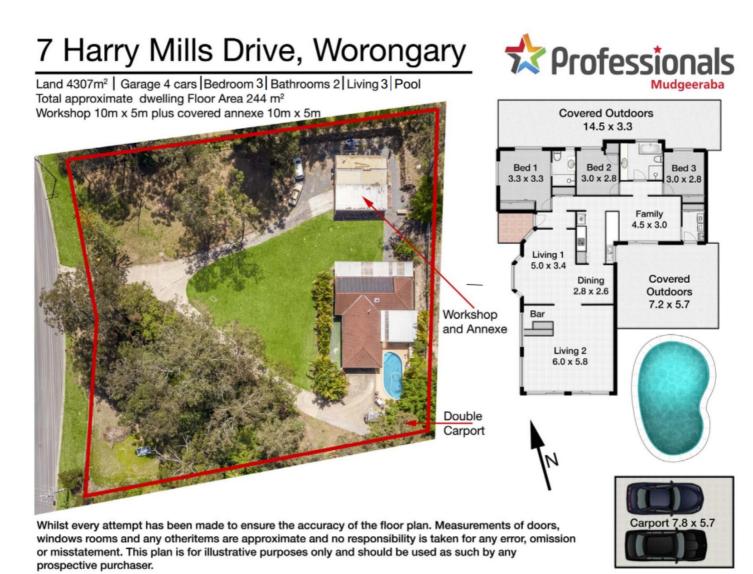

## **CALLING ALL INVESTORS, DOWNSIZERS OR FIRST HOME BUYERS!!**

Exuding warmth, character and perfectly postioned on approx 4,307m2 sqm in the heart of the ever popular suburb of Worongary, sits this instantly appealing family friendly home with three bedrooms, two bathrooms and an elevated position providing a leafy outlook over the land. The eat in galley kitchen featuring an abundance of storage and pantry space flows seamlessly to the spacious living/dining zone and secondary media/kid's retreat, delivering exceptional space to entertain or relax.

A sparkling inground pool complements what is a spacious, practical family home and just minutes to both private/public schools, local parks/playgrounds and transport.

With plenty of off-street parking available and a dual drivway leading to a 10x5 workshop and 10x5 carport, makes this home an excellent blank canvas for you to put your own stamp on it! Don't miss this opportunity, your new home is waiting!

With easy access to the M1, Brisbane CBD, Gold Coast beaches, Robina Shopping Centre and Hospital, is the perfect opportunity in a sought after quiet location.

Extra features of this family residence include:

- Brick and tiled home nestled in a quiet family friendly street
- Spacious open living, dining & kitchen leading to in-ground pool
- Great kitchen with breakfast bar and meals

Sandra Liebenberg // 0437081639