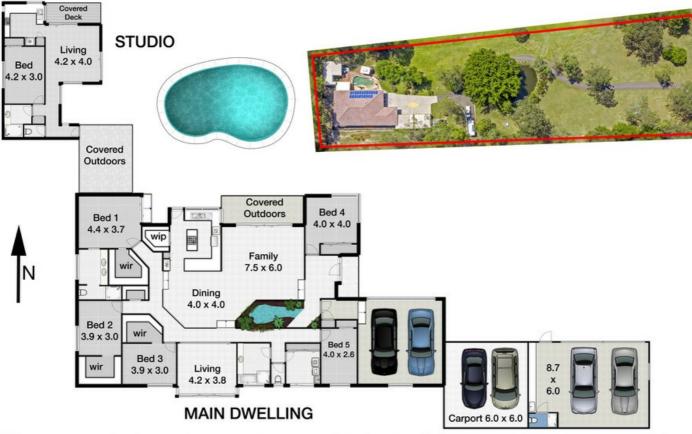

## 397 Hinkler Drive Worongary

HOUSE - Garage 6 cars - Bedroom 5 - Bathrooms 2 - Living 3 - Floor Area 426m² STUDIO - Bedroom 1 - Bathroom 1 - Living 1 - Floor Area 59m² LAND - 7894m²

Whilst every attempt has been made to ensure the accuracy of the floor plan. Measurements of doors, windows rooms and any other items are approximate and no responsibility is taken for any error, omission or misstatement. This plan is for illustrative purposes only and should be used as such by any prospective purchaser.