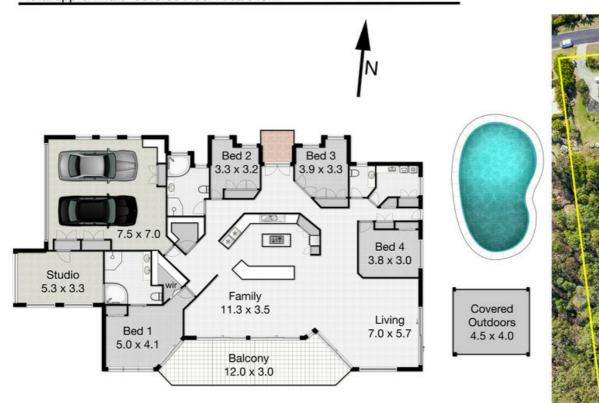

### 144 Strawberry Road, Bonogin

Professionals

Land 7250m<sup>2</sup> Garage 3 cars Bedroom 4 Bathrooms 2 Living 2 Total approximate covered Floor Area 313m<sup>2</sup>

Whilst every attempt has been made to ensure the accuracy of the floor plan. Measurements of doors, windows rooms and any other items are approximate and no responsibility is taken for any error, omission or misstatement. This plan is for illustrative purposes only and should be used as such by any prospective purchaser.