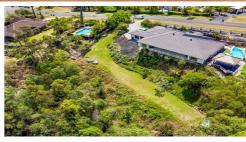

Complete with a huge double lockup garage and workshop, this ultra-convenient location and a floor-plan providing potential to capitlise will impress the most astute buyer or investor.

Property Features include:

### 144 Strawberry Road, Bonogin

Professionals

Land 7250m<sup>2</sup> Garage 3 cars Bedroom 4 Bathrooms 2 Living 2 Total approximate covered Floor Area 313m<sup>2</sup>

Whilst every attempt has been made to ensure the accuracy of the floor plan. Measurements of doors, windows rooms and any other items are approximate and no responsibility is taken for any error, omission or misstatement. This plan is for illustrative purposes only and should be used as such by any prospective purchaser.