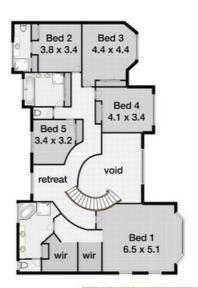

Upstairs the home features a number of king sized bedrooms and the master bedroom suite is a dream, a massive space giving you his and hers fitted walk in robe and deluxe en-suite. Bedrooms 2, 3 & 4 are all extremely large with plenty of robe options

## 83 Strawberry Road, Mudgeeraba

Land 9432m<sup>2</sup> Garage 3 cars Bedroom 6 Bathrooms 4 Living 5 Total approximate covered Floor Area 512m<sup>2</sup>

Whilst every attempt has been made to ensure the accuracy of the floor plan. Measurements of doors, windows rooms and any other items are approximate and no responsibility is taken for any error, omission or misstatemed. This plan is for illustrative purposes only and should be used as such by any prospective purchaser.