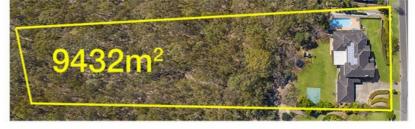

## **GRAND LIVING - PRIZED LOCATION!**

This architecturally designed Grand Residence built in 1992 embraces perfect -postcard acreage living with panoramas to the Gold Coast Surfers Skyline set on 9432m2.

## 83 Strawberry Road, Mudgeeraba

Land 9432m<sup>2</sup> Garage 3 cars Bedroom 6 Bathrooms 4 Living 5 Total approximate covered Floor Area 512m<sup>2</sup>

Whilst every attempt has been made to ensure the accuracy of the floor plan. Measurements of doors, windows rooms and any other items are approximate and no responsibility is taken for any error, omission or misstatemed. This plan is for illustrative purposes only and should be used as such by any prospective purchaser.