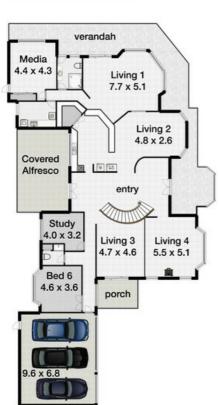

The ground floor features spacious open plan formal living and dining, office/children's study room with built in cabinetry, media/gym and guest bedroom. Whilst the entertainer's kitchen and family room is in a league of its own, which all seamlessly transitions through glass sliding doors to the covered outdoor entertaining area with spectacular views. All being tied together with a stunning in-ground pool for family and friends entertainment

## 83 Strawberry Road, Mudgeeraba

Land 9432m<sup>2</sup> Garage 3 cars Bedroom 6 Bathrooms 4 Living 5 Total approximate covered Floor Area 512m<sup>2</sup>

Whilst every attempt has been made to ensure the accuracy of the floor plan. Measurements of doors, windows rooms and any other items are approximate and no responsibility is taken for any error, omission or misstatemed. This plan is for illustrative purposes only and should be used as such by any prospective purchaser.