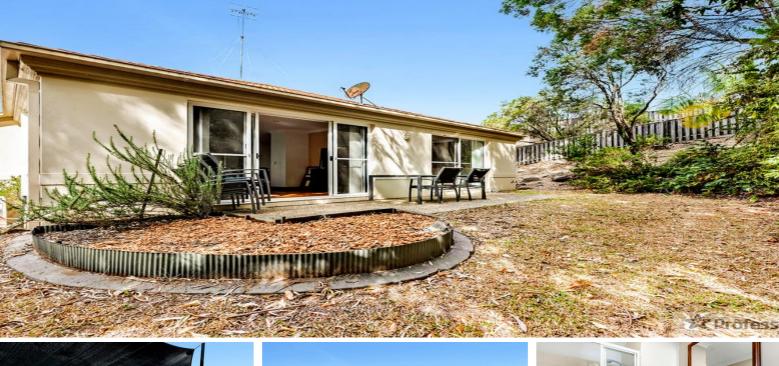

### **BRING YOUR BOAT CARAVAN OR TRAILER - DUAL POTENTIAL**

Located in the exclusive Somerset Views Estate this Free-standing Four Bedroom home with Dual potential has plenty of private off street parking. If you are after space and privacy this property will tick all your boxes. Immaculately presented, and centrally located this estate was completed in 1999 and the secure complex is pet friendly with a swimming pool and gym.

#### Lifestyle:

The upper level has a generous sized kitchen, with ample bench and cupboard space and open plan living leading out onto a peaceful alfresco patio area and private backyard. The master bedroom has its own private ensuite with plenty of cupboard space, the other upstairs bedrooms are generous in size and both open to a shared balcony. Located on the ground floor is the Forth Bedroom with it very own private ensuite, which is perfect for Dual living, teenagers retreat or guests.

Property Features: Four Bedrooms- Two bedrooms have private ensuites Three bathrooms Open plan living Centrally located kitchen with dishwasher and plenty of storage Private backyard Split system air-conditioning and ceiling fans Double lock up garage Dual potential