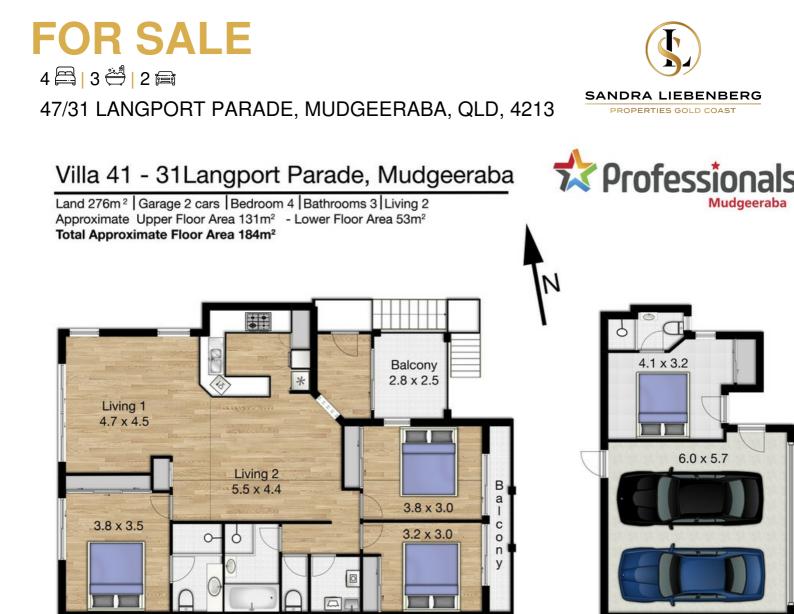

### FOR SALE 4 ⊟ | 3 쓴 | 2 届 47/31 LANGPORT PARADE, MUDGEERABA, QLD, 4213

#### Lifestyle:

The upper level has a generous sized kitchen, with ample bench and cupboard space and open plan living leading out onto a peaceful alfresco patio area and private backyard. The master bedroom has its own private ensuite with plenty of cupboard space, the other upstairs bedrooms are generous in size and both open to a shared balcony. Located on the ground floor is the Forth Bedroom with it very own private ensuite, which is perfect for Dual living, teenagers retreat or guests.

### Upper Level

#### Lower Level

Whilst every attempt has been made to ensure the accuracy of the floor plan Measurements of doors, windows rooms and any other item are approximate and no responsibility is taken for any error, omission or misstatement. This plan is for ustrative purposes only and should be used as such by any prospective purchaser.