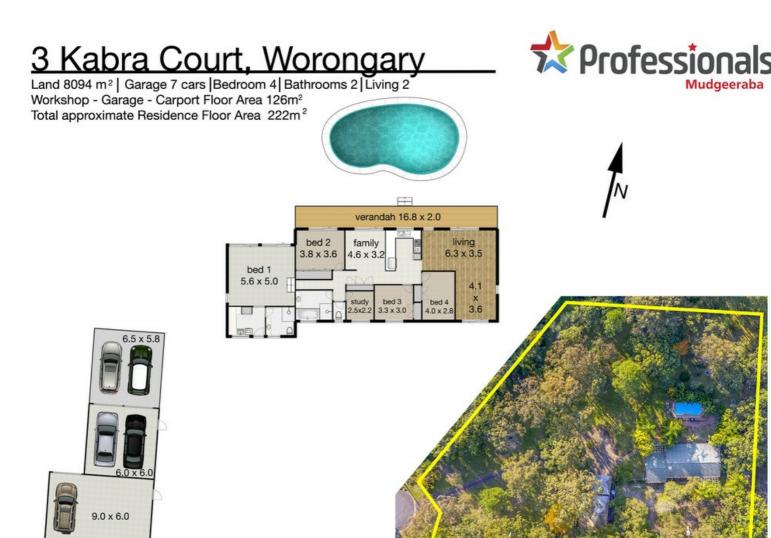

## SINGLE-LEVEL SENSATION WITH SO MUCH POTENTIAL

Quietly set back from the road on approx 2 acres of usable land, this free flowing single-level layout of open-plan living, entertaining and accommodation, complemented by an abundance of light filled rooms, creates a lasting first impression.

Four good-sized bedrooms include the master, plus study and immaculate main bathroom with a bath, shower and separate WC service the remaining bedrooms. Further enhancements include large laundry, solar hot water, fenced area for pets, in-ground pool, plenty of storage and a spacious 5 bay shed.

## **FOR SALE**

4 🕮 | 2 📛 | 5 📾

3 KABRA COURT, WORONGARY, QLD, 4213

Whilst every attempt has been made to ensure the accuracy of the floor plan. Measurements of doors, windows rooms and any other items are approximate and no responsibility is taken for any error, omission or misstatement. This plan is for illustrative purposes only and should be used as such by any prospective purchaser.