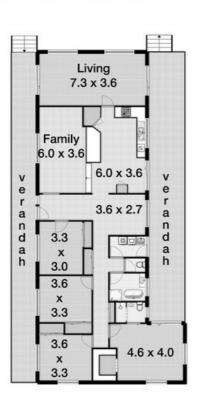

#### 13b Keen Road, Molendinar

Land 5706m <sup>2</sup> Bedroom 4 Bathrooms 2 Living 2 Total approximate covered Floor Area 318 m<sup>2</sup>

Whilst every attempt has been made to ensure the accuracy of the floor plant Measurements of doors, windows rooms and any other items are approximate and no responsibility is taken for any error, omission or misstatement. This plan is for illustrative purposes onlyand should be used as such by any prospective purchaser.