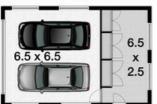

#### 13b Keen Road, Molendinar

Land 5706m <sup>2</sup> Bedroom 4 Bathrooms 2 Living 2 Total approximate covered Floor Area 318 m<sup>2</sup>

Whilst every attempt has been made to ensure the accuracy of the floor plant Measurements of doors, windows rooms and any other items are approximate and no responsibility is taken for any error, omission or misstatement. This plan is for illustrative purposes onlyand should be used as such by any prospective purchaser.