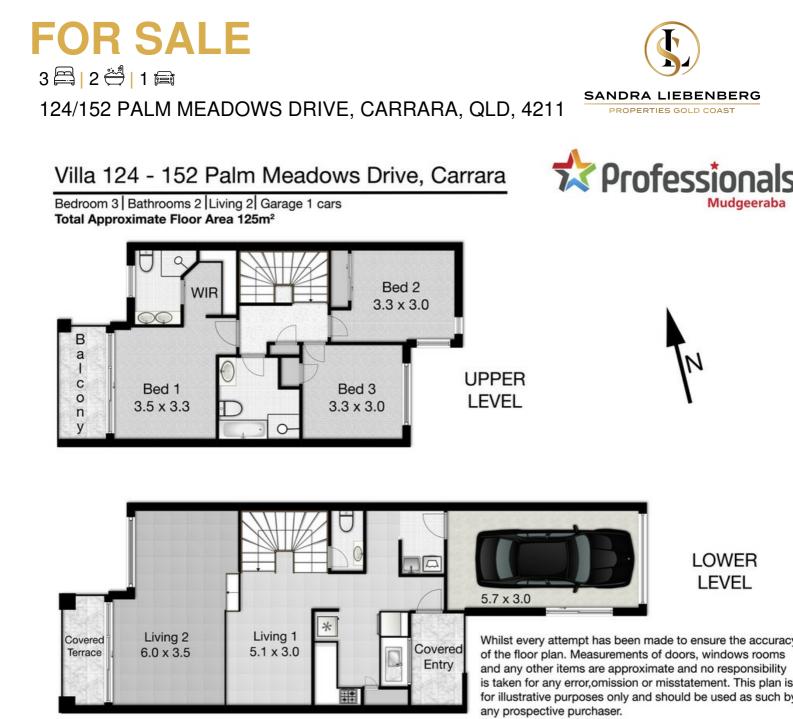

### FOR SALE 3 ≅ | 2 ⇔ | 1 ₪ 124/152 PALM MEADOWS DRIVE, CARRARA, QLD, 4211

With a floor plan designed for the family and great undercover entertaining, this two level townhouse with balconies has so much potential, PLUS pet friendly!!!

Fully tiled open plan living/dining, stone benched top kitchen with ample storage, air-conditioning and ceiling fans throughout, all for your convenience.

#### Features:

- 3 bedrooms, all with built in wardrobes.
- Master bedroom with twin basin en-suite, walk-in robe and balcony with private view.
- Two bathrooms and additional Powder room.
- · Undercover patio for entertaining with direct access to pool and grassed area.
- The kitchen has plenty of storage and stone bench-tops.
- Ceiling fans throughout all three bedrooms.
- Air conditioning in main living area.
- BC is approx \$60 per week.